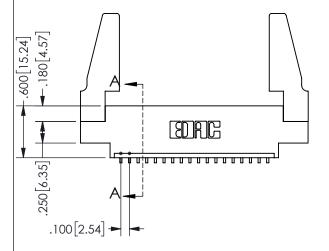

.160 4.06 .330[8.38] POINT OF **CARD SLOT** CONTACT .370 9.4

## SECTION A-A

345/395 SERIES CARD EDGE CONNECTOR PART NUMBER: 345-018-559-688

**EDAC INC** TORONTO, ONTARIO CANADA

THESE DRAWINGS AND SPECIFICATIONS ARE THE PROPERTY OF EDAC INC.,AND SHALL NOT BE REPRODUCED, OR COPIED OR USED AS THE BASIS FOR THE MANUFACTURE OR SALE OF APPARATUS WITHOUT WRITTEN PERMISSION.