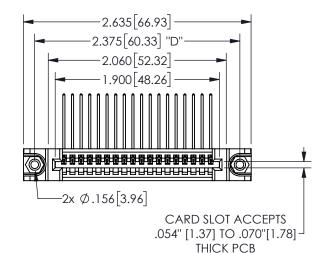

## SECTION A-A

345/395 SERIES CARD EDGE CONNECTOR PART NUMBER: 345-018-559-688

**EDAC INC** TORONTO, ONTARIO CANADA

THESE DRAWINGS AND SPECIFICATIONS ARE THE PROPERTY OF EDAC INC.,AND SHALL NOT BE REPRODUCED, OR COPIED OR USED AS THE BASIS FOR THE MANUFACTURE OR SALE OF APPARATUS WITHOUT WRITTEN PERMISSION.