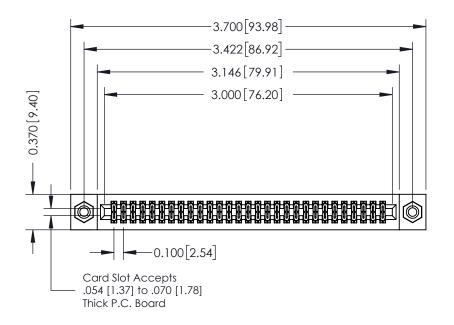

## **See Accompanying Pages for:**

- **Contact Bend Details**
- **Mounting Options**

342 / 392 Card Edge Connector Part Number: 342-058-523-208

YOUR CONNECTION TO QUALITY & SERVICE

|   | ACAD REFERENCE NO | . 342 ENG MASTER |  |  |  |
|---|-------------------|------------------|--|--|--|
|   | DRAWN: J.LEE      | DATE: OCT. 06/09 |  |  |  |
|   | CHECKED:          | DATE:            |  |  |  |
|   | SCALE: NTS        | SHEET 1 OF 3     |  |  |  |
| 0 | DRAWING NUMBER    | ISSUE            |  |  |  |