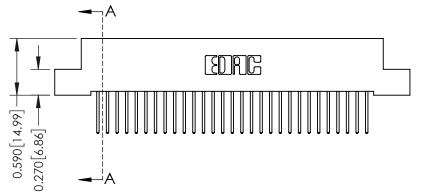

## **Mounting Option**

08-#4-40 Unified Threaded Inserts

## **See Accompanying Pages for:**

- **Contact Bend Details**
- **Mounting Options**

342 / 392 Card Edge Connector Part Number: 342-058-523-208

YOUR CONNECTION TO QUALITY & SERVICE

|   | ACAD REFERENCE NO | . 342 ENG MASTER |  |  |  |
|---|-------------------|------------------|--|--|--|
|   | DRAWN: J.LEE      | DATE: OCT. 06/09 |  |  |  |
|   | CHECKED:          | DATE:            |  |  |  |
|   | SCALE: NTS        | SHEET 1 OF 3     |  |  |  |
| 0 | DRAWING NUMBER    | ISSUE            |  |  |  |