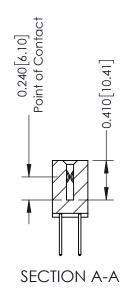

## **Contact Detail**

523-P.C. Tail .025 Sq.(0.64 Sq.) - Tail LG=.400(10.16) .100 [2.54] Contact Spacing x .200 [5.08] Row Spacing