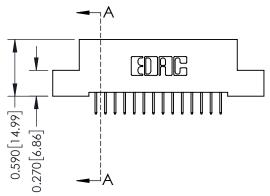

## **Mounting Option**

04-.156 (3.96) Dia. Mounting Holes

## **Contact Detail**

524-P.C. Tail .018 Sq.(0.46 Sq.) - Tail LG=.185(4.70) .100 [2.54] Contact Spacing x .200 [5.08] Row Spacing







## 0.410[10.41] SECTION A-A

## **See Accompanying Pages for:**

- **Contact Bend Details**
- **Mounting Options**

| 342 / 392 Card Edge Connector |
|-------------------------------|
| Part Number: 342-014-524-104  |

YOUR CONNECTION TO QUALITY & SERVICE

342 ENG MASTER J.LEE DATE: OCT. 06/09 SHEET 1 OF 3 NTS

342 Assembly

THIS IS A C.A.D. GENERATED DRAWING DO NOT MAKE MANUAL REVISIONS TO MASTER. ISSUE NUMBER

ORIGINAL

1



| 342 / 392 Series Card Edge Connector<br>Contact Bend Detail |                                                                                                                                     | ACAD REFERENCE NO. 342 ENG MASTER |             |          |          |
|-------------------------------------------------------------|----------------------------------