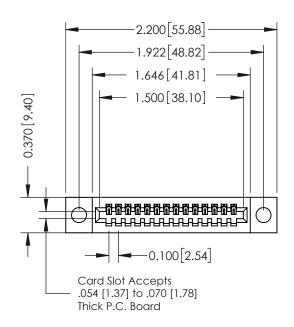

## **See Accompanying Pages for:**

- **Contact Bend Details**
- **Mounting Options**

| 342 / 392 Card Edge Connector |
|-------------------------------|
| Part Number: 342-014-524-104  |

YOUR CONNECTION TO QUALITY & SERVICE