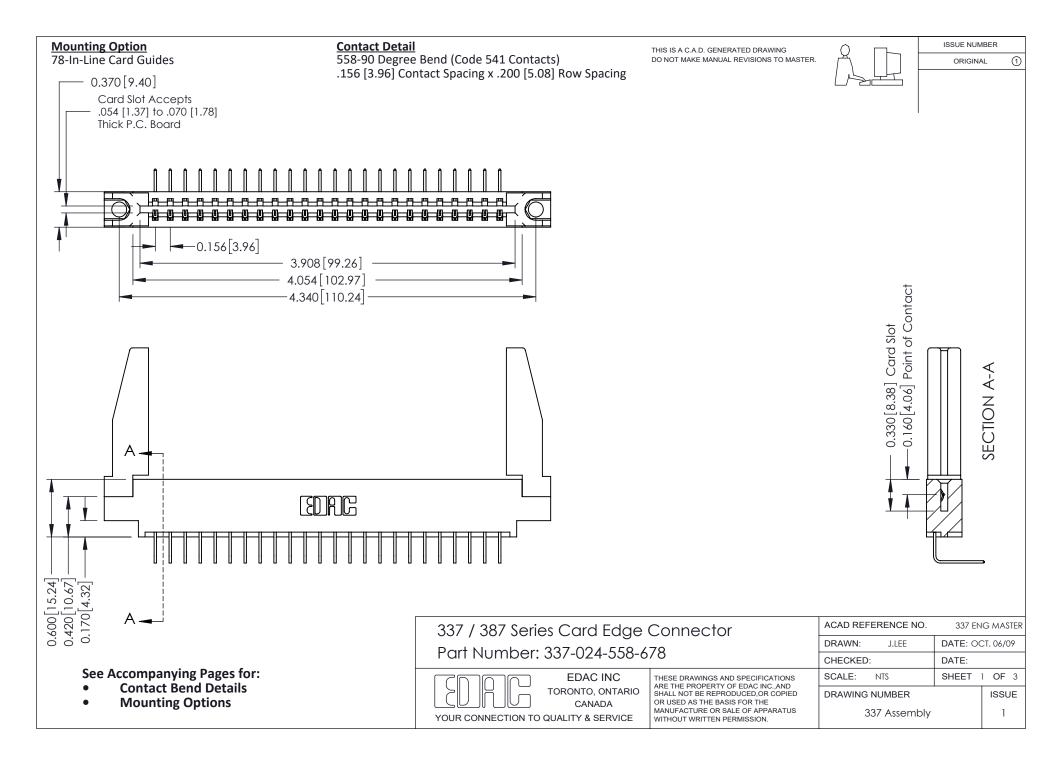

ISSUE NUMBER

ORIGINAL

1

| 337 / 387 Series Card Edge Connector<br>Contact Bend Detail           |                                                                                                                                                                                                  | ACAD REFERENCE NO. 337 E |                  | G MASTER      |
|-----------------------------------------------------------------------|--------------------------------------------------------------------------------------------------------------------------------------------------------------------------------------------------|--------------------------|------------------|---------------|
|                                                                       |                                                                                                                                                                                                  | DRAWN: J.LEE             | DATE: OCT. 06/09 |               |
|                                                                       |                                                                                                                                                                                                  | CHECKED: DATE:           |                  |               |
| EDAC INC TORONTO, ONTARIO CANADA YOUR CONNECTION TO QUALITY & SERVICE | THESE DRAWINGS AND SPECIFICATIONS ARE THE PROPERTY OF EDAC INC.,AND SHALL NOT BE REPRODUCED, OR COPIED OR USED AS THE BASIS FOR THE MANUFACTURE OR SALE OF APPARATUS WITHOUT WRITTEN PERMISSION. | SCALE: NTS               | SHEET            | 2 <b>OF</b> 3 |
|                                                                       |                                                                                                                                                                                                  | DRAWING NUMBER           |                  | ISSUE         |
|                                                                       |                                                                                                                                                                                                  | 337 Assembly             |                  | 1             |