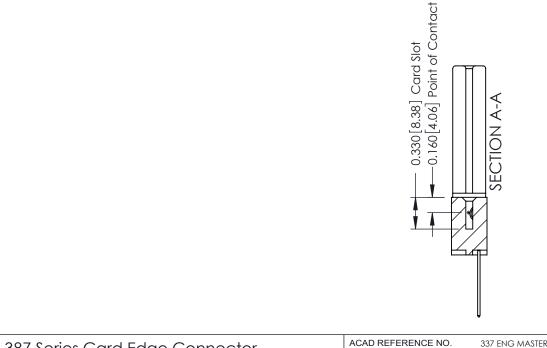

THIS IS A C.A.D. GENERATED DRAWING DO NOT MAKE MANUAL REVISIONS TO MASTER.

Card Slot

ISSUE NUMBER

ORIGINAL

1

337 / 387 Series Card Edge Connector Part Number: 337-008-542-678

**EDAC INC** TORONTO, ONTARIO CANADA

## **Mounting Option** 78-In-Line Card Guides - 0.370[9.40] Card Slot Accepts .054 [1.37] to .070 [1.78] Thick P.C. Board -0.156[3.96] 1.412[35.86] 1.558 [39.57] 1.844 46.84 EDRG

See Accompanying Pages for: