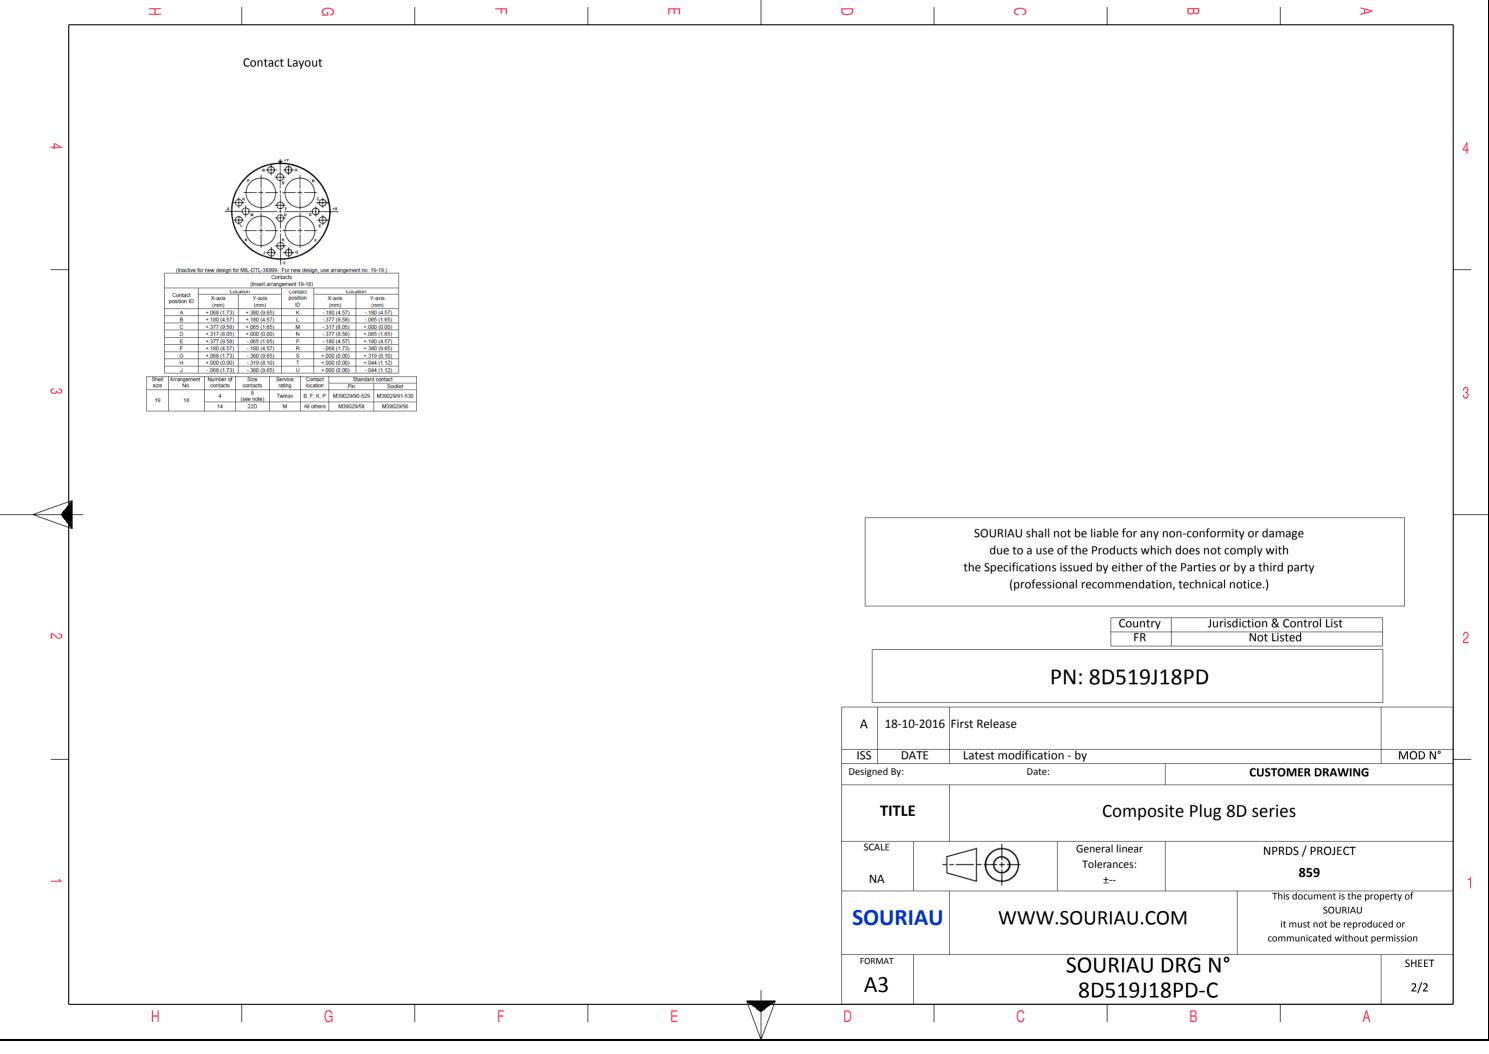

|                                                                                                                                                                                                                                                                                                                                                                                                                                                                                                                                                                                                                                                                                                                                                                                                                                                                                                                                                                                                                                                                                                                                                                                                                                                                                                                                                                                                 | ב                                                                                                                                                                                                                                                                                                                                                                   | т<br>П                          |                                                      | 0                                                                                                                                    |                                                                                                                                       | Þ               |
|-------------------------------------------------------------------------------------------------------------------------------------------------------------------------------------------------------------------------------------------------------------------------------------------------------------------------------------------------------------------------------------------------------------------------------------------------------------------------------------------------------------------------------------------------------------------------------------------------------------------------------------------------------------------------------------------------------------------------------------------------------------------------------------------------------------------------------------------------------------------------------------------------------------------------------------------------------------------------------------------------------------------------------------------------------------------------------------------------------------------------------------------------------------------------------------------------------------------------------------------------------------------------------------------------------------------------------------------------------------------------------------------------|---------------------------------------------------------------------------------------------------------------------------------------------------------------------------------------------------------------------------------------------------------------------------------------------------------------------------------------------------------------------|---------------------------------|------------------------------------------------------|--------------------------------------------------------------------------------------------------------------------------------------|---------------------------------------------------------------------------------------------------------------------------------------|-----------------|
| Latest control Lister   Statist Statistics   Market Essence   Statistics   Statistics   Market Essence   Statistics   Statistis   Statistis                                                                                                                                                                                                                                                                                                                                                                                                                                                                                                                                                                                                                                                                                                                                                                 |                                                                                                                                                                                                                                                                                                                                                                     | ØS                              |                                                      |                                                                                                                                      |                                                                                                                                       |                 |
| CHARACTERISTICS   Standard: Based on MIL-DTI-38999 Series III   Shell Material ::::::::::::::::::::::::::::::::::::                                                                                                                                                                                                                                                                                                                                                                                                                                                                                                                                                                                                                                                                                                                                                                                                                                                                                                                                                                                                                                                                                                                                                                                                                                                                             |                                                                                                                                                                                                                                                                                                                                                                     | I                               |                                                      | LAYOUT SHOWN AS EX                                                                                                                   | KAMPLE                                                                                                                                |                 |
| Standard : Based on MILDTL-38999 Series III   Shell Material : Composite   Shell Material : Olive drab Cadmium   Dimeter Outling : Other Composite   Shell Material : Olive drab Cadmium   -Insulator : Thermoplastic   -Contacts : Copper Alloy   -Seals & Grommet : Slicon Elastomer   -Ourability : Sold Nating cycles   -Delivered with Souriau contacts and Accessories -   -Temperature Range : - 657: to +175°C   -Sait Spray : 2000 hours   BASIC SERIES: 80 5 -   SHELLTYPE : Plug with RFI Shielding : 0 Image in the property of intercomment is the |                                                                                                                                                                                                                                                                                                                                                                     | Keying Shown as example         |                                                      |                                                                                                                                      |                                                                                                                                       |                 |
| TITLE Composite Plug 8D series   BASIC SERIES: 8D 5 - 19 J 18 P D   SHELL TYPE Plug with RFI Shielding General linear NPRDS / PROJECT   CONTACT TYPE Standard Crimp Contact ORIENTATION : D SOURIAU Souriau   SHELL SIZE : 19 CONTACT TYPE : PIN(500 Matings) CONTACT TYPE : PIN(500 Matings) SOURIAU WWW.SOURIAU.COM This document is the property of souriau   PLATING J I PLATING CONTACT TYPE : PIN(500 Matings) CONTACT TYPE : PIN(500 Matings) SOURIAU SOURIAU URG N° SHEET                                                                                                                                                                                                                                                                                                                                                                                                                                                                                                                                                                                                                                                                                                                                                                                                                                                                                                               | -Standard : Based on MIL-DTL-38999 Series III-Shell Material: Composite-Shell Plating: Olive drab Cadmium-Insulator: Thermoplastic-Contacts: Copper Alloy-Seals & Grommet: Silicon Elastomer-Contact Plating: Gold over copper Alloy 0.8µm minimum-Durability: 500 Mating cycles-Delivered with Souriau contacts and Accessories-Temperature Range: -65°C to +175°C | Dim   N     ØS   38     Z'   31 | ominal   3.5 Max   .5 Max   28x1-6g   A   18-10-2016 | due to a use of the Products wh<br>the Specifications issued by either of<br>(professional recommendat<br>Countr<br>FR<br>PN: 8D519J | ich does not comply with<br>the Parties or by a third party<br>ion, technical notice.)<br>y Jurisdiction & Control List<br>Not Listed | MOD N°          |
| BASIC SERIES: 8D 5 - 19 J 18 P D   SHELL TYPE : Plug with RFI Shielding General linear NPRDS / PROJECT   CONTACT TYPE : Standard Crimp Contact ORIENTATION : D NA General linear NPRDS / PROJECT   SHELL SIZE : 19 CONTACT TYPE : Plug with RFI Shielding CONTACT TYPE : PIN(500 Matings) SOURIAU This document is the property of sOURIAU   PLATING : J = Olive drab Cadmium CONTACT LAYOUT : 19-18 FORMAT SOURIAU DRG N° SHEET                                                                                                                                                                                                                                                                                                                                                                                                                                                                                                                                                                                                                                                                                                                                                                                                                                                                                                                                                                |                                                                                                                                                                                                                                                                                                                                                                     |                                 | Designed By:                                         | Date:                                                                                                                                |                                                                                                                                       |                 |
| BASIC SERIES. BD SD <td></td> <td></td> <td></td> <td></td> <td></td> <td></td>                                                                                                                                                                                                                                                                                                                                                                                                                                                                                                                                                                                                                                                                                                                                                                                                                                                                                                                                                                          |                                                                                                                                                                                                                                                                                                                                                                     |                                 |                                                      |                                                                                                                                      |                                                                                                                                       |                 |
| CONTACT TYPE :: Standard Crimp Contact ORIENTATION : D SOURIAU SOURIAU.COM it must not be reproduced or communicated without permission   SHELL SIZE : 19 CONTACT TYPE :: PIN(500 Matings) FORMAT SOURIAU SOURIAU.COM SOURIAU it must not be reproduced or communicated without permission   PLATING :: J = Olive drab Cadmium CONTACT LAYOUT : 19-18 FORMAT SOURIAU SOURIAU SHEET                                                                                                                                                                                                                                                                                                                                                                                                                                                                                                                                                                                                                                                                                                                                                                                                                                                                                                                                                                                                              |                                                                                                                                                                                                                                                                                                                                                                     |                                 |                                                      | -[ -(                                                                                                                                | 859                                                                                                                                   |                 |
|                                                                                                                                                                                                                                                                                                                                                                                                                                                                                                                                                                                                                                                                                                                                                                                                                                                                                                                                                                                                                                                                                                                                                                                                                                                                                                                                                                                                 |                                                                                                                                                                                                                                                                                                                                                                     | CONTACT T                       |                                                      | WWW.SOURIAU.C                                                                                                                        | OM SOURIAL<br>it must not be rep                                                                                                      | J<br>roduced or |
|                                                                                                                                                                                                                                                                                                                                                                                                                                                                                                                                                                                                                                                                                                                                                                                                                                                                                                                                                                                                                                                                                                                                                                                                                                                                                                                                                                                                 | PLATING : J = Olive drab Cadmium                                                                                                                                                                                                                                                                                                                                    | СО                              |                                                      |                                                                                                                                      |                                                                                                                                       |                 |