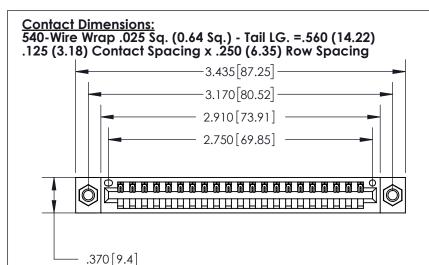

## 846/896 SERIES HIGH TEMP CARD EDGE CONNECTOR PART NUMBER: 896-021-540-107

**EDAC INC** TORONTO, ONTARIO CANADA

THESE DRAWINGS AND SPECIFICATIONS ARE THE PROPERTY OF EDAC INC.,AND SHALL NOT BE REPRODUCED, OR COPIED OR USED AS THE BASIS FOR THE MANUFACTURE OR SALE OF APPARATUS WITHOUT WRITTEN PERMISSION.

| ACAD REFERENCE NO. | 846-ENG-MASTER   |
|--------------------|------------------|
| DRAWN: J.LEE       | DATE: APR. 22/09 |
| CHECKED:           | DATE:            |
| SCALE: 1:1         | SHEET 1 OF 2     |
| DRAWING NUMBER     | ISSUE            |
| 846-ENG-MASTER     | 1                |