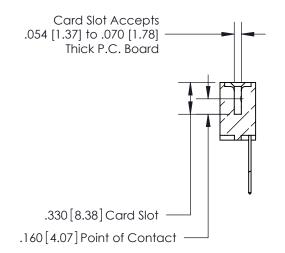

**Contact Code 560** 

INSULATOR MATERIAL: THERMOPLASTIC POLYESTER, UL 94V-0 CONTACT MATERIAL; COPPER, NICKEL, TIN ALLOY CA-725 CONTACT PLATING: GOLD ON THE MATING AREA, TIN-LEAD ON THE CONTACT TAILS, NICKEL UNDERPLATE

**Contact Code 558** 

## 846/896 SERIES HIGH TEMP CARD EDGE CONNECTOR CONTACT CODE 555,556,558,559,560 DIMENSIONS

.150 [3.81]

YOUR CONNECTION TO QUALITY & SERVICE

**Contact Code 559** 

**EDAC INC** TORONTO, ONTARIO CANADA

THESE DRAWINGS AND SPECIFICATIONS ARE THE PROPERTY OF EDAC INC.,AND SHALL NOT BE REPRODUCED, OR COPIED OR USED AS THE BASIS FOR THE MANUFACTURE OR SALE OF APPARATUS WITHOUT WRITTEN PERMISSION.