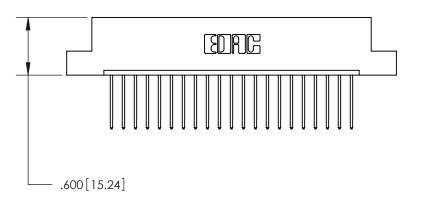

THIS IS A C.A.D. GENERATED DRAWING DO NOT MAKE MANUAL REVISIONS TO MASTER.

ISSUE NUMBER

.165[4.19]

.375 [9.54]

ORIGINAL

1

.060 [1.52] .125(3.18) to .210(5.33) **Outside Tails** .125(3.18) to .210(5.33) **Outside Tails** 