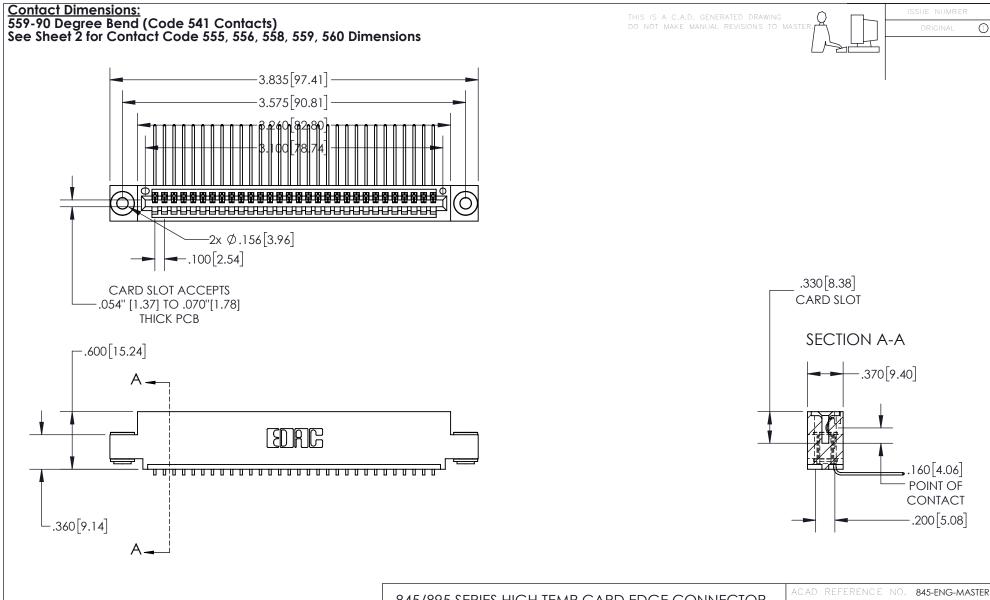

INSULATOR MATERIAL: THERMOPLASTIC, UL 94V-0

CONTACT MATERIAL; COPPER TIN ALLOY
CONTACT PLATING: GOLD ON THE MATING AREA, TIN PLATING
ON THE CONTACT TAILS, NICKEL UNDERPLATE

| 845/895 SERIES HIGH TEMP CARD EDGE CONNECTOR |
|----------------------------------------------|
| PART NUMBER: 895-030-559-403                 |