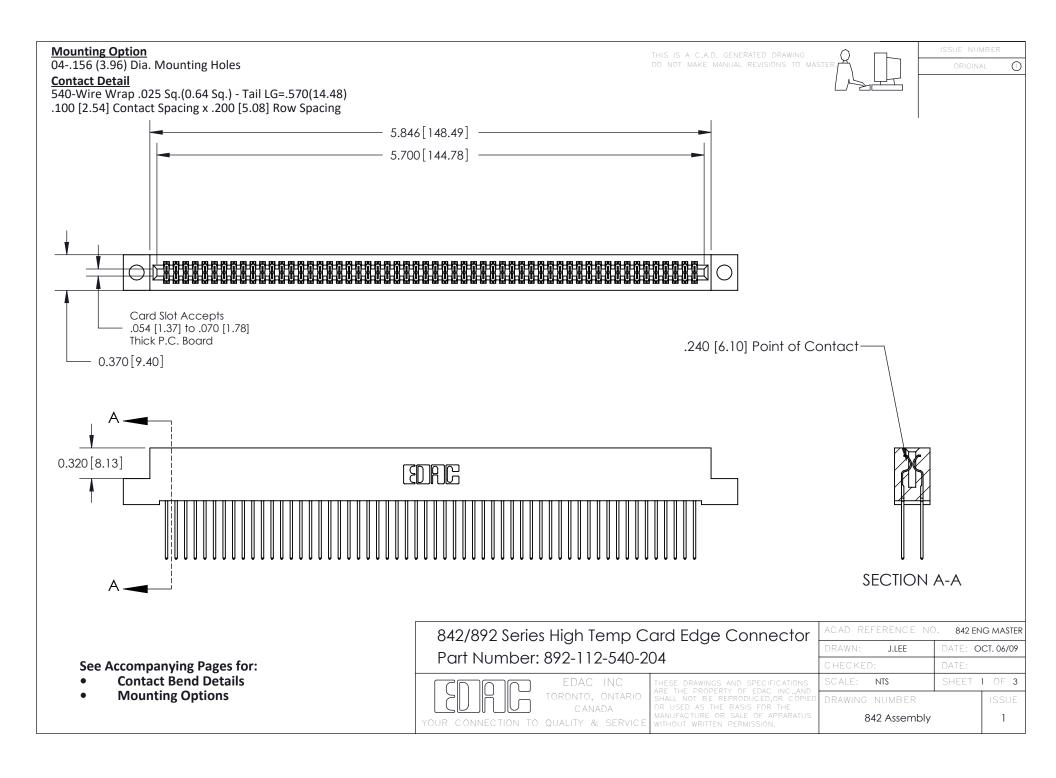

THIS IS A C.A.D. GENERATED DRAWING DO NOT MAKE MANUAL REVISIONS TO MASTER

ORIGINAL (1)



| 842/892 Series High Temp Card Edge Connector<br>Contact Bend Detail |                                                                                                 | ACAD REFERENCE NO. 842 ENG MASTER |             |                  |        |
|---------------------------------------------------------------------|-------------------------------------------------------------------------------------------------|-----------------------------------|-------------|------------------|--------|
|                                                                     |                                                                                                 | DRAWN:                            | J.LEE