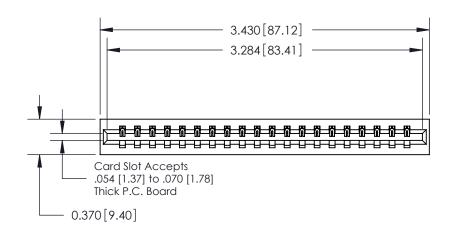

ORIGINAL

**See Accompanying Pages for:** 

**Contact Bend Details** 

837/887 Series High Temp Card Edge Connector Part Number: 887-020-523-101

YOUR CONNECTION TO QUALITY & SERVICE

**EDAC INC** TORONTO, ONTARIO CANADA