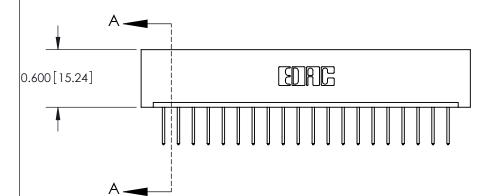

## **Contact Detail**

523-P.C. Tail .025 Sq.(0.64 Sq.) - Tail LG=.390(9.91)

.156 [3.96] Contact Spacing x .200 [5.08] Row Spacing

THIS IS A C.A.D. GENERATED DRAWING DO NOT MAKE MANUAL REVISIONS TO MASTER.

ORIGINAL

**See Accompanying Pages for:** 

**Contact Bend Details** 

837/887 Series High Temp Card Edge Connector Part Number: 887-020-523-101

YOUR CONNECTION TO QUALITY & SERVICE

**EDAC INC** TORONTO, ONTARIO CANADA