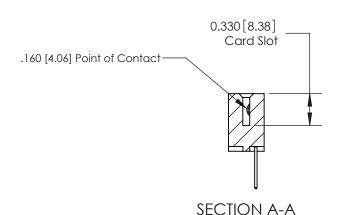

ORIGINAL

**See Accompanying Pages for:** 

**Contact Bend Details** 

837/887 Series High Temp Card Edge Connector Part Number: 887-020-523-101

YOUR CONNECTION TO QUALITY & SERVICE

**EDAC INC** TORONTO, ONTARIO CANADA