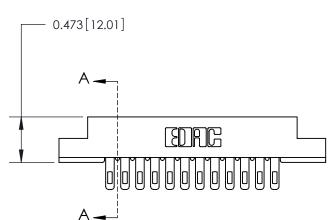

## **Contact Detail**

Wire Hole .087x.013(2.21x0.33) - Tail LG=.282(7.16) .156 [3.96] Contact Spacing x .200 [5.08] Row Spacing

**SECTION A-A** 

.175 [4.45] Point of Contact (Measured from bottom of Card Slot)