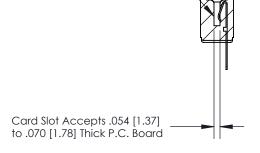

## **Contact Detail**

Wire Hole .087x.013(2.21x0.33) - Tail LG=.282(7.16) .156 [3.96] Contact Spacing x .200 [5.08] Row Spacing

**SECTION A-A** 

.175 [4.45] Point of Contact (Measured from bottom of Card Slot)