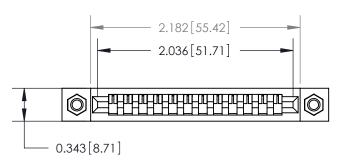

## **Mounting Option**

M3-0.5 Metric Threaded Inserts

**See Accompanying Page for:** 

**Contact Bend Details** 

807/857 Series High Temp Card Edge Connector Part Number: 857-012-505-107

YOUR CONNECTION TO QUALITY & SERVICE

| ACAD REFERENCE NO | . 807 ENG MASTER |
|-------------------|------------------|
| DRAWN: J.LEE      | DATE: AUG. 11/09 |
| CHECKED:          | DATE:            |
| SCALE: NTS        | SHEET 1 OF 2     |
| DRAWING NUMBER    | ISSUE            |