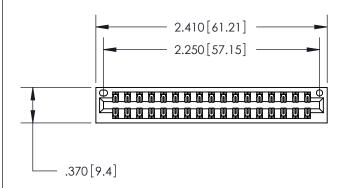

<u>Contact Dimensions:</u> 541-Wire Wrap .025 Sq. (0.64 Sq.) - Tail LG. =.750 (19.05) .125 (3.18) Contact Spacing x .250 (6.35) Row Spacing

THIS IS A C.A.D. GENERATED DRAWING DO NOT MAKE MANUAL REVISIONS TO MASTER.

ISSUE NUMBER

ORIGINAL

INSULATOR MATERIAL: THERMOPLASTIC POLYESTER, UL 94V-0 CONTACT MATERIAL; COPPER, NICKEL, TIN ALLOY CA-725 CONTACT PLATING: GOLD ON THE MATING AREA, TIN-LEAD ON THE CONTACT TAILS, NICKEL UNDERPLATE