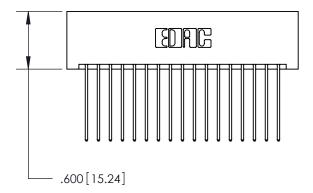

THIS IS A C.A.D. GENERATED DRAWING DO NOT MAKE MANUAL REVISIONS TO MASTER.

ISSUE NUMBER

.165[4.19]

.375 [9.54]

ORIGINAL

1

.060 [1.52] .125(3.18) to .210(5.33) **Outside Tails** .125(3.18) to .210(5.33) **Outside Tails** 

**Contact Code 560** 

INSULATOR MATERIAL: THERMOPLASTIC POLYESTER, UL 94V-0 CONTACT MATERIAL; COPPER, NICKEL, TIN ALLOY CA-725 CONTACT PLATING: GOLD ON THE MATING AREA, TIN-LEAD ON THE CONTACT TAILS, NICKEL UNDERPLATE

**Contact Code 558** 