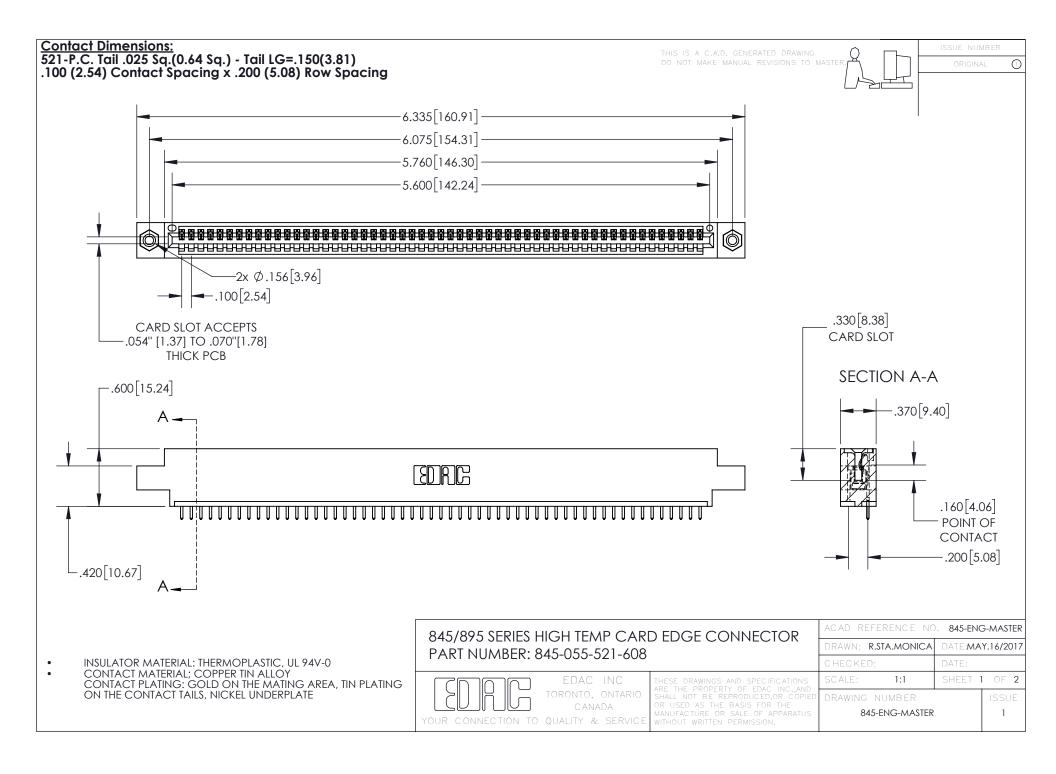

INSULATOR MATERIAL: THERMOPLASTIC POLYESTER, UL 94V-0 DAP MATERIAL AVAILABLE UPON REQUEST

**Contact Code 558** 

CONTACT MATERIAL; COPPER ALLOY CONTACT PLATING: GOLD ON THE MATING AREA, TIN PLATING ON THE CONTACT TAILS, NICKEL UNDERPLATE

## 845/895 SERIES HIGH TEMP CARD EDGE CONNECTOR CONTACT CODE 555,556,558,559,560 DIMENSIONS

YOUR CONNECTION TO QUALITY & SERVICE

Contact Code 559

|   | ACAD REFERENCE NO. 845-ENG-MASTER |                  |  |
|---|-----------------------------------|------------------|--|
|   | DRAWN: R.STA.MONICA               | DATE:MAY.16/2017 |  |
|   | CHECKED:                          | DATE:            |  |
|   | SCALE: 1:1                        | SHEET 2 OF 2     |  |
| D | DRAWING NUMBER                    | ISSUE            |  |

Contact Code 560