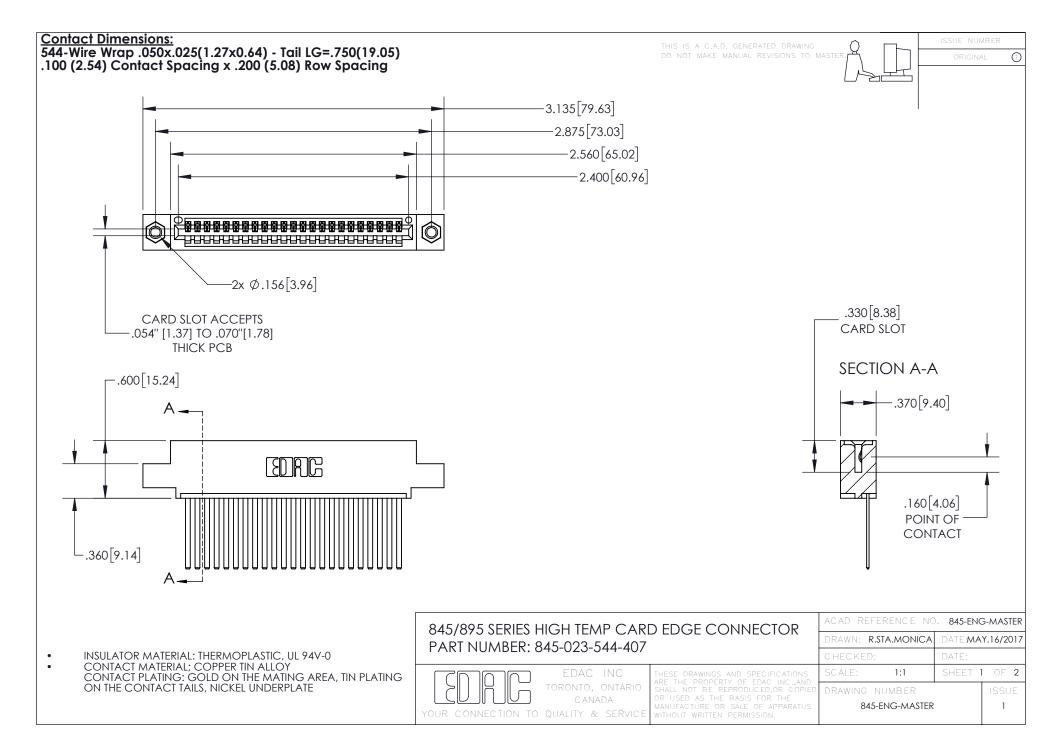

- INSULATOR MATERIAL: THERMOPLASTIC POLYESTER, UL 94V-0 DAP MATERIAL AVAILABLE UPON REQUEST
- CONTACT MATERIAL; COPPER ALLOY

CONTACT PLATING: GOLD ON THE MATING AREA, TIN PLATING ON THE CONTACT TAILS, NICKEL UNDERPLATE