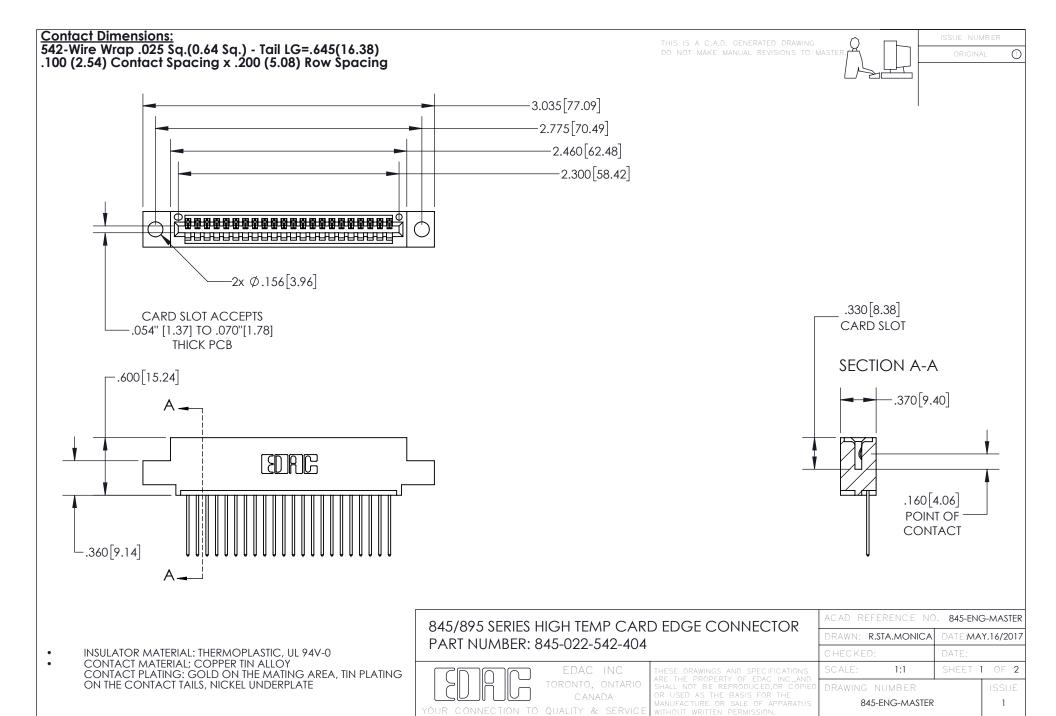

- INSULATOR MATERIAL: THERMOPLASTIC POLYESTER, UL 94V-0 DAP MATERIAL AVAILABLE UPON REQUEST
- CONTACT MATERIAL; COPPER ALLOY

CONTACT PLATING: GOLD ON THE MATING AREA, TIN PLATING ON THE CONTACT TAILS, NICKEL UNDERPLATE

## 845/895 SERIES HIGH TEMP CARD EDGE CONNECTOR CONTACT CODE 555,556,558,559,560 DIMENSIONS

YOUR CONNECTION TO QUALITY & SERVICE

|   | ACAD REFERENCE NO. 845-ENG-MASTER |                  |
|---|-----------------------------------|------------------|
|   | DRAWN: R.STA.MONICA               | DATE:MAY.16/2017 |
|   | CHECKED:                          | DATE:            |
| D | SCALE: 1:1                        | SHEET 2 OF 2     |
|   | DRAWING NUMBER                    | ISSUE            |

845-ENG-MASTER