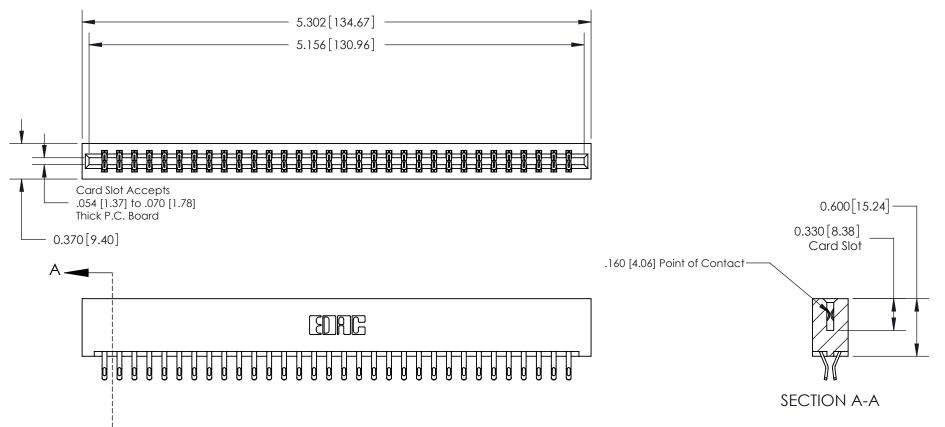

**Mounting Option** 01-No Mounting Lugs **Contact Detail** 

THIS IS A C.A.D. GENERATED DRAWING DO NOT MAKE MANUAL REVISIONS TO MASTER.

ISSUE NUMBER

ORIGINAL

555-Extender Board Bend (Code 500 Contacts)

.156 [3.96] Contact Spacing x .200 [5.08] Row Spacing

**See Accompanying Page for:** 

**Contact Bend Details** 

837/887 Series High Temp Card Edge Connector Part Number: 837-064-555-201

**EDAC INC** TORONTO, ONTARIO CANADA

THESE DRAWINGS AND SPECIFICATIONS ARE THE PROPERTY OF EDAC INC.,AND SHALL NOT BE REPRODUCED, OR COPIED OR USED AS THE BASIS FOR THE MANUFACTURE OR SALE OF APPARATUS WITHOUT WRITTEN PERMISSION.