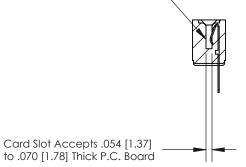

## **Contact Detail**

Wire Hole .087x.013(2.21x0.33) - Tail LG=.282(7.16) .156 [3.96] Contact Spacing x .200 [5.08] Row Spacing

**-** 4.054 [102.97] **-**3.908 [99.26] -0.343[8.71]

**SECTION A-A** 

.095 [2.41] Point of Contact (Measured from bottom of Card Slot)