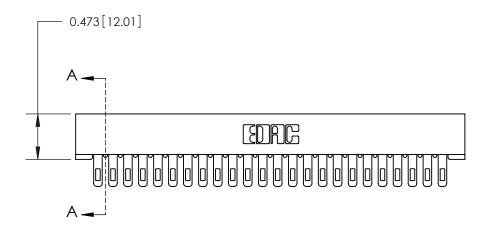

**Mounting Option** 

No Mounting Lugs

## **Contact Detail**

Wire Hole .087x.013(2.21x0.33) - Tail LG=.282(7.16) .156 [3.96] Contact Spacing x .200 [5.08] Row Spacing

**-** 4.054 [102.97] **-**3.908 [99.26] -0.343[8.71]

**SECTION A-A** 

.095 [2.41] Point of Contact (Measured from bottom of Card Slot)