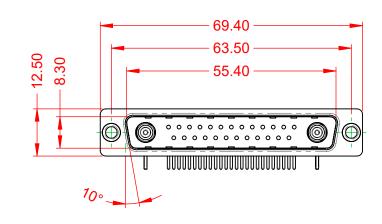

**OPERATING TEMPERATURE:** 

-55°C ~ 125°C

1000V AC rms

| COMBINATION D-SUB                                                              |                                                                                                                                                                                                                | SW REFERENCE NO.: 629 COMBO ASSEMBLY |                  |       |
|--------------------------------------------------------------------------------|----------------------------------------------------------------------------------------------------------------------------------------------------------------------------------------------------------------|--------------------------------------|------------------|-------|
|                                                                                |                                                                                                                                                                                                                | DRAWN: C.B                           | DATE: JAN. 01/20 | 19    |
|                                                                                |                                                                                                                                                                                                                |                                      | DATE:            |       |
| EDAC INC<br>TORONTO, ONTARIO<br>CANADA<br>YOUR CONNECTION TO QUALITY & SERVICE | THESE DRAWINGS AND SPECIFICATIONS<br>ARE THE PROPERTY OF EDAC INC.,AND<br>SHALL NOT BE REPRODUCED,OR COPIED<br>OR USED AS THE BASIS FOR THE<br>MANUFACTURE OR SALE OF APPARATUS<br>WITHOUT WRITTEN PERMISSION. | SCALE: (IN C.A.D. 1:1)               | SHEET 1 OF       | 2     |
|                                                                                |                                                                                                                                                                                                                | DRAWING NUMBER: 629-27W2             | 2640-5N1         | ISSUE |
|                                                                                |                                                                                                                                                                                                                | PART NUMBER: 629-27W2                | 2640-5N1         | 1     |