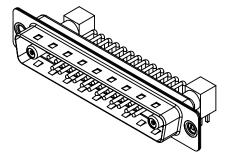

**OPERATING TEMPERATURE:** 

-55°C ~ 125°C

1000V AC rms

| COMBINATION D-SUB                                                              |                                                                                                                                                                                                                | SW REFERENCE NO.: 629 COMBO ASSEMBLY |                  |       |
|--------------------------------------------------------------------------------|----------------------------------------------------------------------------------------------------------------------------------------------------------------------------------------------------------------|--------------------------------------|------------------|-------|
|                                                                                |                                                                                                                                                                                                                | DRAWN: C.B                           | DATE: JAN. 01/20 | 19    |
|                                                                                |                                                                                                                                                                                                                |                                      | DATE:            |       |
| EDAC INC<br>TORONTO, ONTARIO<br>CANADA<br>YOUR CONNECTION TO QUALITY & SERVICE | THESE DRAWINGS AND SPECIFICATIONS<br>ARE THE PROPERTY OF EDAC INC.,AND<br>SHALL NOT BE REPRODUCED,OR COPIED<br>OR USED AS THE BASIS FOR THE<br>MANUFACTURE OR SALE OF APPARATUS<br>WITHOUT WRITTEN PERMISSION. | SCALE: (IN C.A.D. 1:1)               | SHEET 1 OF       | 2     |
|                                                                                |                                                                                                                                                                                                                | DRAWING NUMBER: 629-27W2             | 2640-5N1         | ISSUE |
|                                                                                |                                                                                                                                                                                                                | PART NUMBER: 629-27W2                | 2640-5N1         | 1     |