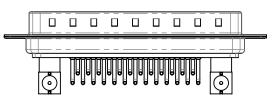

THIS IS A C.A.D. GENERATED DRAWING DO NOT MAKE MANUAL REVISIONS TO MASTER.



| ISSUE NUMBER |     |
|--------------|-----|
| ORIGINAL     | (1) |





NOTES:

MATERIAL: HOUSING: SHELL: CONTACT:

THERMOPLASTIC POLYESTER, UL94V-0 STEEL, NICKEL PLATED COPPER ALLOY, 30µ" GOLD PLATED



50Ω (IMPEDANCE) POWER/CO-AX CONTACT RATING: (IF PRESENT) SIGNAL CONTACT CURRENT RATING: 5A PER CONTACT SIGNAL CONTACT RESISTANCE:  $10m\Omega$  MAX. **INSULATOR RESISTANCE:** 5000MΩ min.

DIELECTRIC WITHSTANDING VOLTAGE:

**OPERATING TEMPERATURE:** 

-55°C ~ 125°C

1000V AC rms



| COMBINATION D-SUB                                                              |                                                                                                                                                                                                                | SW REFERENCE NO.: 629 COMBO ASSEMBLY |                  |       |
|--------------------------------------------------------------------------------|----------------------------------------------------------------------------