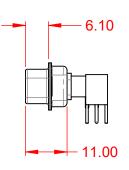

THIS IS A C.A.D. GENERATED DRAWING DO NOT MAKE MANUAL REVISIONS TO MASTER.



| ISSUE NUMBER |     |
|--------------|-----|
| ORIGINAL     | (1) |





NOTES:

MATERIAL: HOUSING: SHELL: CONTACT:

THERMOPLASTIC POLYESTER, UL94V-0 STEEL, NICKEL PLATED COPPER ALLOY, 30µ" GOLD PLATED



50Ω (IMPEDANCE) POWER/CO-AX CONTACT RATING: (IF PRESENT) SIGNAL CONTACT CURRENT RATING: 5A PER CONTACT SIGNAL CONTACT RESISTANCE:  $10m\Omega$  MAX. **INSULATOR RESISTANCE:** 5000MΩ min.

DIELECTRIC WITHSTANDING VOLTAGE:

**OPERATING TEMPERATURE:** 

-55°C ~ 125°C

1000V AC rms



| COMBINATION D-SUB                                                              |                                                                                                                                                                                                                | SW REFERENCE NO.: 629 COMBO ASSEMBLY |                  |       |
|-------------------------