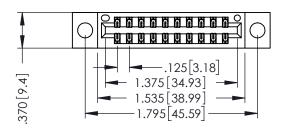

346/396 SERIES CARD EDGE CONNECTOR PART NUMBER: 396-020-521-204

YOUR CONNECTION TO QUALITY & SERVICE

**EDAC INC** TORONTO, ONTARIO CANADA

THESE DRAWINGS AND SPECIFICATIONS ARE THE PROPERTY OF EDAC INC.,AND SHALL NOT BE REPRODUCED, OR COPIED OR USED AS THE BASIS FOR THE MANUFACTURE OR SALE OF APPARATUS WITHOUT WRITTEN PERMISSION.

| ACAD REFERENCE NO. | 346-ENG-MASTER   |
|--------------------|------------------|
| DRAWN: J.LEE       | DATE: APR. 22/09 |
| CHECKED:           | DATE:            |
| SCALE: 1:1         | SHEET 1 OF 2     |
| DRAWING NUMBER     | ISSUE            |