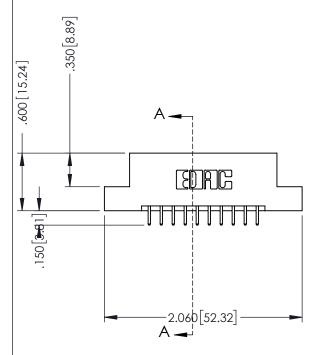

## 346/396 SERIES CARD EDGE CONNECTOR CONTACT CODE 555,556,558,559,560 DIMENSIONS

YOUR CONNECTION TO QUALITY & SERVICE

**EDAC INC** TORONTO, ONTARIO CANADA

THESE DRAWINGS AND SPECIFICATIONS ARE THE PROPERTY OF EDAC INC.,AND SHALL NOT BE REPRODUCED, OR COPIED OR USED AS THE BASIS FOR THE MANUFACTURE OR SALE OF APPARATUS WITHOUT WRITTEN PERMISSION.

|   | ACAD REFERENCE NO. | 346-ENG-MASTER   |
|---|--------------------|------------------|
|   | DRAWN: J.LEE       | DATE: APR. 22/09 |
| ) | CHECKED:           | DATE:            |
|   | SCALE: 1:1         | SHEET 2 OF 2     |
|   | DRAWING NUMBER     | ISSUE            |
|   | 346-ENG-MASTER     | 1                |