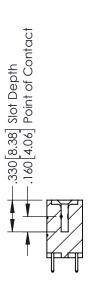

NSULATOR MATERIAL: THERMOPLASTIC POLYESTER, UL 94V-0 CONTACT MATERIAL; COPPER, NICKEL, TIN ALLOY CA-725 CONTACT PLATING: GOLD ON THE MATING AREA, TIN-LEAD ON THE CONTACT TAILS, NICKEL UNDERPLATE

346/396 SERIES CARD EDGE CONNECTOR PART NUMBER: 396-020-521-204

YOUR CONNECTION TO QUALITY & SERVICE

**EDAC INC** TORONTO, ONTARIO CANADA

THESE DRAWINGS AND SPECIFICATIONS ARE THE PROPERTY OF EDAC INC.,AND SHALL NOT BE REPRODUCED, OR COPIED OR USED AS THE BASIS FOR THE MANUFACTURE OR SALE OF APPARATUS WITHOUT WRITTEN PERMISSION.

| ACAD REFERENCE NO. | 346-ENG-MASTER   |
|--------------------|------------------|
| DRAWN: J.LEE       | DATE: APR. 22/09 |
| CHECKED:           | DATE:            |
| SCALE: 1:1         | SHEET 1 OF 2     |
| DRAWING NUMBER     | ISSUE            |

346-ENG-MASTER



**SECTION A-A** 



ISSUE NUMBER ORIGINAL 1



## **Contact Code 555**

## **Contact Code 556**



INSULATOR MATERIAL: THERMOPLASTIC POLYESTER, UL 94V-0 CONTACT MATERIAL; COPPER, NICKEL, TIN ALLOY CA-725 CONTACT PLATING: GOLD ON THE MATING AREA, TIN-LEAD

ON THE CONTACT TAILS, NICKEL UNDERPLATE

## 346/396 SERIES CARD EDGE CONNECTOR CONTACT CODE 555,556,558,559,560 DIMENSIONS

YOUR CONNECTION TO QUALITY & SERVICE

**EDAC INC** TORONTO, ONTARIO CANADA

THESE DRAWINGS AND SPECIFICATIONS ARE THE PROPERTY OF EDAC INC.,AND SHALL NOT BE REPRODUCED, OR COPIED OR USED AS THE BASIS FOR THE MANUFACTURE OR SALE OF APPARATUS WITHOUT WRITTEN PERMISSION.

|   | ACAD REFERENCE NO. | 346-ENG-MASTER   |
|---|--------------------|------------------|
|   | DRAWN: J.LEE       | DATE: APR. 22/09 |
| ) | CHEC