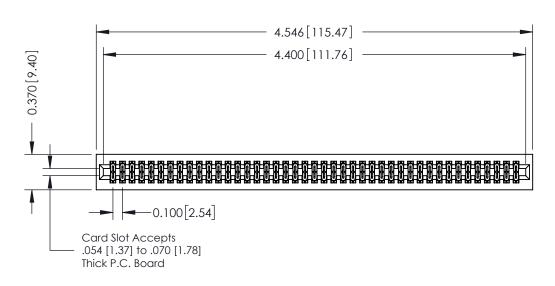

## **See Accompanying Pages for:**

- **Contact Bend Details**
- **Mounting Options**

342 / 392 Card Edge Connector Part Number: 392-086-523-201

YOUR CONNECTION TO QUALITY & SERVICE

342 ENG MASTER J.LEE DATE: OCT. 06/09 SHEET 1 OF 3

342 Assembly

THIS IS A C.A.D. GENERATED DRAWING DO NOT MAKE MANUAL REVISIONS TO MASTER. ISSUE NUMBER

ORIGINAL

1

| 342 / 392 Series Card Edge Connector<br>Contact Bend Detail |                                                                                                                                                                                                  | ACAD REFERENCE NO. 342 ENG MASTER |             |                  |        |
|-------------------------------------------------------------|--------------------------------------------------------------------------------------------------------------------------------------------------------------------------------------------------|-----------------------------------|-------------|------------------|--------|
|                                                             |                                                                                                                                                                                                  | DRAWN:                            | J.LEE       | DATE: OCT. 06/09 |        |
|                                                             |                                                                                                                                                                                                  | CHECKED:                          |             | DATE:            |        |
| TORONTO, ONTARIO                                            | THESE DRAWINGS AND SPECIFICATIONS ARE THE PROPERTY OF EDAC INC. AND SHALL NOT BE REPRODUCED, OR COPIED OR USED AS THE BASIS FOR THE MANUFACTURE OR SALE OF APPARATUS WITHOUT WRITTEN PERMISSION. | SCALE:                            | NTS         | SHEET :          | 2 OF 3 |
|                                                             |                                                                                                                                                                                                  | DRAWING                           | NUMBER      |                  | ISSUE  |
| YOUR CONNECTION TO QUALITY & SERVICE                        |                                                                                                                                                                                                  | 3                                 | 42 Assembly |                  | 1      |