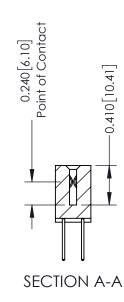

**Mounting Option** 01-No Mounting Lugs **Contact Detail** 

523-P.C. Tail .025 Sq.(0.64 Sq.) - Tail LG=.400(10.16) .100 [2.54] Contact Spacing x .200 [5.08] Row Spacing