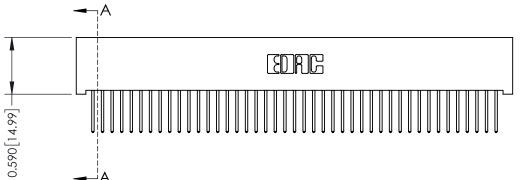

342 Assembly

THIS IS A C.A.D. GENERATED DRAWING DO NOT MAKE MANUAL REVISIONS TO MASTER. ISSUE NUMBER

ORIGINAL

1

| 342 / 392 Series Card Edge Connector<br>Contact Bend Detail |                                                                                                                                                                                                  | ACAD REFERENCE NO. 342 ENG MASTER |             |                  |        |
|-------------------------------------------------------------|--------------------------------------------------------------------------------------------------------------------------------------------------------------------------------------------------|-----------------------------------|-------------|------------------|--------|
|                                                             |                                                                                                                                                                                                  | DRAWN:                            | J.LEE       | DATE: OCT. 06/09 |        |
|                                                             |                                                                                                                                                                                                  | CHECKED:                          |             | DATE:            |        |
| TORONTO, ONTARIO                                            | THESE DRAWINGS AND SPECIFICATIONS ARE THE PROPERTY OF EDAC INC. AND SHALL NOT BE REPRODUCED, OR COPIED OR USED AS THE BASIS FOR THE MANUFACTURE OR SALE OF APPARATUS WITHOUT WRITTEN PERMISSION. | SCALE:                            | NTS         | SHEET :          | 2 OF 3 |
|                                                             |                                                                                                                                                                                                  | DRAWING                           | NUMBER      |                  | ISSUE  |
| YOUR CONNECTION TO QUALITY & SERVICE                        |                                                                                                                                                                                                  | 3                                 | 42 Assembly |                  | 1      |