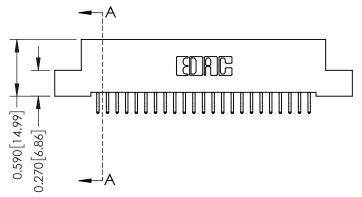

## **Mounting Option**

08-#4-40 Unified Threaded Inserts

## **Contact Detail**

556-Extender Board Bend (Code 520 Contacts) .100 [2.54] Contact Spacing x .200 [5.08] Row Spacing





## 0.410[10.41] SECTION A-A

## **See Accompanying Pages for:**

- **Contact Bend Details**
- **Mounting Options**

342 / 392 Card Edge Connector Part Number: 392-046-556-208

YOUR CONNECTION TO QUALITY & SERVICE

|   | ACAD REFERENCE NO | 342 ENG MASTER          |
|---|-------------------|-------------------------|
|   | DRAWN: J.LEE      | DATE: <b>OCT. 06/09</b> |
|   | CHECKED:          |                         |
|   | SCALE: NTS        | SHEET 1 OF 3            |
| ) | DRAWING NUMBER    | ISSUE                   |

342 Assembly

THIS IS A C.A.D. GENERATED DRAWING DO NOT MAKE MANUAL REVISIONS TO MASTER. ISSUE NUMBER

ORIGINAL

1



| 342 / 392 Series Card Edge Connector |