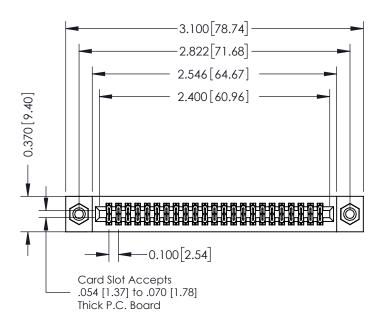

## **See Accompanying Pages for:**

- **Contact Bend Details**
- **Mounting Options**

342 / 392 Card Edge Connector Part Number: 392-046-556-208

YOUR CONNECTION TO QUALITY & SERVICE

|   | ACAD REFERENCE NO | 342 ENG MASTER          |
|---|-------------------|-------------------------|
|   | DRAWN: J.LEE      | DATE: <b>OCT. 06/09</b> |
|   | CHECKED:          |                         |
|   | SCALE: NTS        | SHEET 1 OF 3            |
| ) | DRAWING NUMBER    | ISSUE                   |