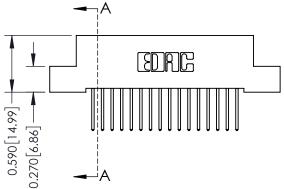

## 0.240 [6.10] Point of Contact 0.410[10.41] SECTION A-A

## **See Accompanying Pages for:**

- **Contact Bend Details**
- **Mounting Options**

| 342 / 392 Card Edge Connector |
|-------------------------------|
| Part Number: 392-032-523-208  |

WITHOUT WRITTEN PERMISSION.