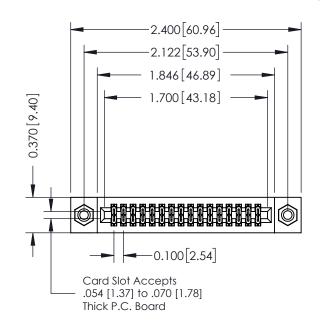

## **Contact Detail**

523-P.C. Tail .025 Sq.(0.64 Sq.) - Tail LG=.400(10.16) .100 [2.54] Contact Spacing x .200 [5.08] Row Spacing

## **See Accompanying Pages for:**

- **Contact Bend Details**
- **Mounting Options**

| 342 / 392 Card Edge Connector |
|-------------------------------|
| Part Number: 392-032-523-208  |

WITHOUT WRITTEN PERMISSION.