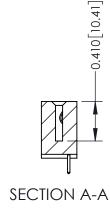

## **Mounting Option** 12-.128 (3.25) Dia. Side Mounting Holes

521-P.C. Tail .025 Sq.(0.64 Sq.) - Tail LG=.160(4.06) .100 [2.54] Contact Spacing x .200 [5.08] Row Spacing

## **See Accompanying Pages for:**

- **Contact Bend Details**
- **Mounting Options**

342 / 392 Card Edge Connector Part Number: 392-029-521-112

YOUR CONNECTION TO QUALITY & SERVICE

342 ENG MASTER J.LEE DATE: OCT. 06/09 SHEET 1 OF 3

THIS IS A C.A.D. GENERATED DRAWING DO NOT MAKE MANUAL REVISIONS TO MASTER

ISSUE NUMBER

ORIGINAL

1

| 342 / 392 Card Edge Connector<br>Mounting Options |                                                                                                                                                                                               | ACAD REFERENCE NO. 342 ENG MASTER |                         |        |  |  |
|---------------------------------------------------|-----------------------------------------------------------------------------------------------------------------------------------------------------------------------------------------------|-----------------------------------|-------------------------|--------|--|--|
|                                                   |                                                                                                                                                                                               | DRAWN: J.LEE                      | DATE: <b>OCT. 06/09</b> |        |  |  |
|                                                   |                                                                                                                                                                                               | CHECKED:                          | DATE:                   |        |  |  |
| TORONTO, ONTARIO                                  | THESE DRAWINGS AND SPECIFICATIONS ARE THE PROPERTY OF EDAC INCAND SHALL NOT BE REPRODUCED,OR COPIED OR USED AS THE BASIS FOR THE MANUFACTURE OR SALE OF APPARATUS WITHOUT WRITTEN PERMISSION. | SCALE: NTS                        | SHEET :                 | 3 OF 3 |  |  |
|                                                   |                                                                                                                                                                                               | DRAWING NUMBER                    | •                       | ISSUE  |  |  |
| YOUR CONNECTION TO QUALITY & SERVICE              |                                                                                                                                                                                               | 342 Assembly                      |                         | 1      |  |  |