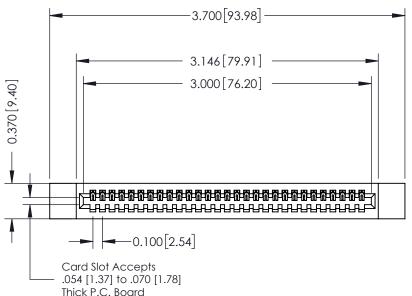

## **See Accompanying Pages for:**

- **Contact Bend Details**
- **Mounting Options**

342 / 392 Card Edge Connector Part Number: 392-029-521-112

YOUR CONNECTION TO QUALITY & SERVICE

342 ENG MASTER J.LEE DATE: OCT. 06/09 SHEET 1 OF 3

342 Assembly

THIS IS A C.A.D. GENERATED DRAWING DO NOT MAKE MANUAL REVISIONS TO MASTER. ISSUE NUMBER

ORIGINAL

1

| 342 / 392 Series Card Edge Connector<br>Contact Bend Detail |                                                                                                                                                                                                  | ACAD REFERENCE NO. 342 ENG MASTER |             |                  |        |
|-------------------------------------------------------------|--------------------------------------------------------------------------------------------------------------------------------------------------------------------------------------------------|-----------------------------------|-------------|------------------|--------|
|                                                             |                                                                                                                                                                                                  | DRAWN:                            | J.LEE       | DATE: OCT. 06/09 |        |
|                                                             |                                                                                                                                                                                                  | CHECKED:                          |             | DATE:            |        |
| TORONTO, ONTARIO                                            | THESE DRAWINGS AND SPECIFICATIONS ARE THE PROPERTY OF EDAC INC. AND SHALL NOT BE REPRODUCED, OR COPIED OR USED AS THE BASIS FOR THE MANUFACTURE OR SALE OF APPARATUS WITHOUT WRITTEN PERMISSION. | SCALE:                            | NTS         | SHEET :          | 2 OF 3 |
|                                                             |                                                                                                                                                                                                  | DRAWING                           | NUMBER      |                  | ISSUE  |
| YOUR CONNECTION TO QUALITY & SERVICE                        |                                                                                                                                                                                                  | 3                                 | 42 Assembly |                  | 1      |