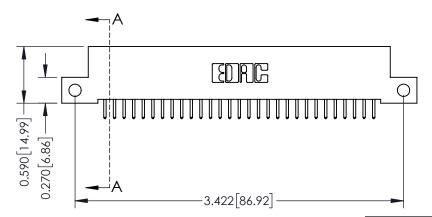

## **Mounting Option** 12-.128 (3.25) Dia. Side Mounting Holes

521-P.C. Tail .025 Sq.(0.64 Sq.) - Tail LG=.160(4.06) .100 [2.54] Contact Spacing x .200 [5.08] Row Spacing

## **See Accompanying Pages for:**

- **Contact Bend Details**
- **Mounting Options**

342 / 392 Card Edge Connector Part Number: 392-029-521-112

YOUR CONNECTION TO QUALITY & SERVICE

342 ENG MASTER J.LEE DATE: OCT. 06/09 SHEET 1 OF 3

THIS IS A C.A.D. GENERATED DRAWING DO NOT MAKE MANUAL REVISIONS TO MASTER

ISSUE NUMBER

ORIGINAL

1

| 342 / 392 Card Edge Connector<br>Mounting Options |                                                                                                                                                                                               | ACAD REFERENCE NO. 342 ENG MASTER |                         |        |  |  |
|---------------------------------------------------|-----------------------------------------------------------------------------------------------------------------------------------------------------------------------------------------------|-----------------------------------|-------------------------|--------|--|--|
|                                                   |                                                                                                                                                                                               | DRAWN: J.LEE                      | DATE: <b>OCT. 06/09</b> |        |  |  |
|                                                   |                                                                                                                                                                                               | CHECKED:                          | DATE:                   |        |  |  |
| TORONTO, ONTARIO                                  | THESE DRAWINGS AND SPECIFICATIONS ARE THE PROPERTY OF EDAC INCAND SHALL NOT BE REPRODUCED,OR COPIED OR USED AS THE BASIS FOR THE MANUFACTURE OR SALE OF APPARATUS WITHOUT WRITTEN PERMISSION. | SCALE: NTS                        | SHEET :                 | 3 OF 3 |  |  |
|                                                   |                                                                                                                                                                                               | DRAWING NUMBER                    | •                       | ISSUE  |  |  |
| YOUR CONNECTION TO QUALITY & SERVICE              |                                                                                                                                                                                               | 342 Assembly                      |                         | 1      |  |  |