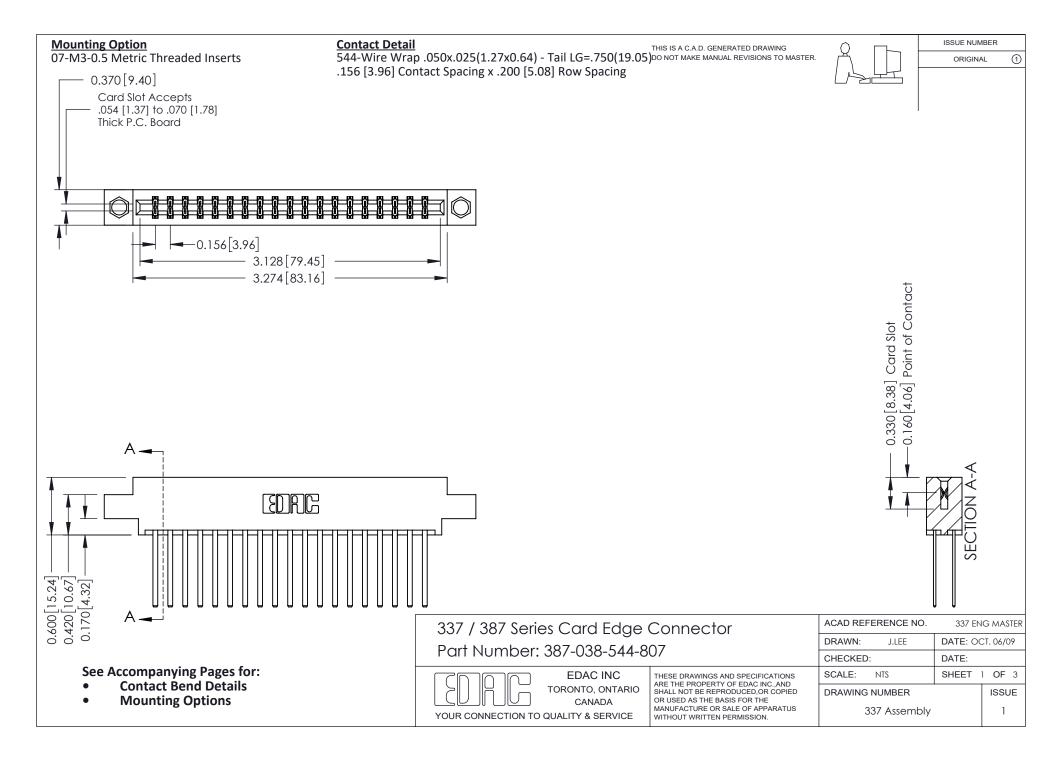

ISSUE NUMBER

ORIGINAL

1

| 337 / 387 Series Card Edge Connector<br>Contact Bend Detail           |                                                                                                                                                                                                  | ACAD REFERENCE NO. 337 E |                  | G MASTER      |
|-----------------------------------------------------------------------|--------------------------------------------------------------------------------------------------------------------------------------------------------------------------------------------------|--------------------------|------------------|---------------|
|                                                                       |                                                                                                                                                                                                  | DRAWN: J.LEE             | DATE: OCT. 06/09 |               |
|                                                                       |                                                                                                                                                                                                  | CHECKED:                 | CKED: DATE:      |               |
| EDAC INC TORONTO, ONTARIO CANADA YOUR CONNECTION TO QUALITY & SERVICE | THESE DRAWINGS AND SPECIFICATIONS ARE THE PROPERTY OF EDAC INC.,AND SHALL NOT BE REPRODUCED, OR COPIED OR USED AS THE BASIS FOR THE MANUFACTURE OR SALE OF APPARATUS WITHOUT WRITTEN PERMISSION. | SCALE: NTS               | SHEET            | 2 <b>OF</b> 3 |
|                                                                       |                                                                                                                                                                                                  | DRAWING NUMBER           |                  | ISSUE         |
|                                                                       |                                                                                                                                                                                                  | 337 Assembly             |                  | 1             |