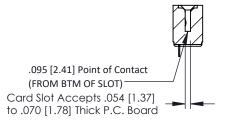

## **SECTION A-A**

307 ENG MASTER DATE: AUG. 11/09

J.LEE

| 307 / 357 Card Edge Connector |                                        |                                                                                             |
|-------------------------------|----------------------------------------|---------------------------------------------------------------------------------------------|
| Part Number: 357-015-558-112  |                                        |                                                                                             |
|                               | EDAC INC<br>TORONTO, ONTARIO<br>CANADA | THESE DRAWINGS AND S<br>ARE THE PROPERTY OF<br>SHALL NOT BE REPRODU<br>OR USED AS THE BASIS |