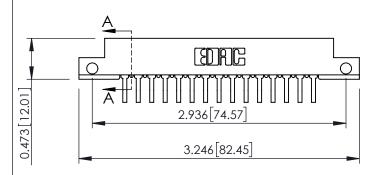

## **SECTION A-A**

307 ENG MASTER DATE: AUG. 11/09

J.LEE

| 307 / 357 Card Edge Connector |                                        |                                                                                             |
|-------------------------------|----------------------------------------|---------------------------------------------------------------------------------------------|
| Part Number: 357-015-558-112  |                                        |                                                                                             |
|                               | EDAC INC<br>TORONTO, ONTARIO<br>CANADA | THESE DRAWINGS AND S<br>ARE THE PROPERTY OF<br>SHALL NOT BE REPRODU<br>OR USED AS THE BASIS |