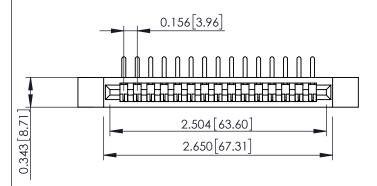

**Mounting Option Contact Detail** 

.128 (3.25) Dia. Side Mounting Holes 90 Degree Bend (Code 545 Contacts)

.156 [3.96] Contact Spacing x .200 [5.08] Row Spacing