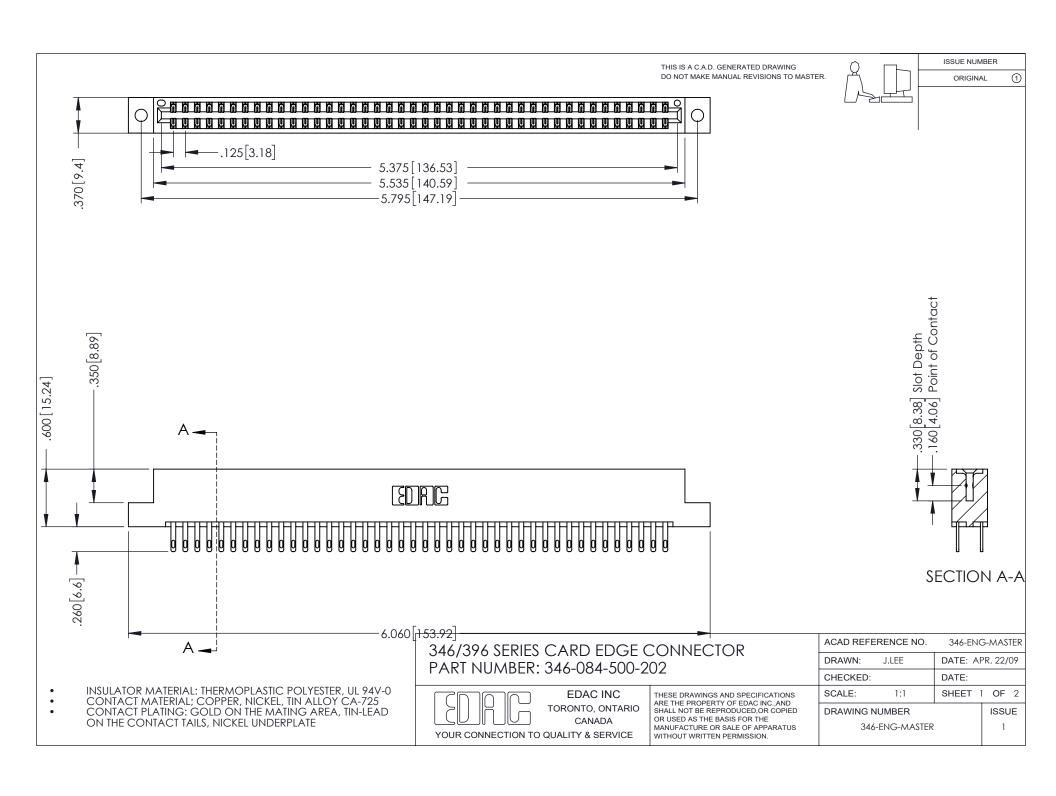

## **Contact Code 556**

INSULATOR MATERIAL: THERMOPLASTIC POLYESTER, UL 94V-0 CONTACT MATERIAL; COPPER, NICKEL, TIN ALLOY CA-725 CONTACT PLATING: GOLD ON THE MATING AREA, TIN-LEAD

ON THE CONTACT TAILS, NICKEL UNDERPLATE

## 346/396 SERIES CARD EDGE CONNECTOR CONTACT CODE 555,556,558,559,560 DIMENSIONS

YOUR CONNECTION TO QUALITY & SERVICE

**EDAC INC** TORONTO, ONTARIO CANADA

THESE DRAWINGS AND SPECIFICATIONS ARE THE PROPERTY OF EDAC INC.,AND SHALL NOT BE REPRODUCED, OR COPIED OR USED AS THE BASIS FOR THE MANUFACTURE OR SALE OF APPARATUS WITHOUT WRITTEN PERMISSION.