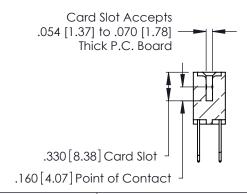

<u>Contact Dimensions:</u>
522-P.C. Tail .025 Sq. (0.64 Sq.) - Tail LG. =.440 (11.18)
.125 (3.18) Contact Spacing x .250 (6.35) Row Spacing -5.420[137.67]-5.160[131.06] -- 5.000 [127] —

THIS IS A C.A.D. GENERATED DRAWING DO NOT MAKE MANUAL REVISIONS TO MASTER.