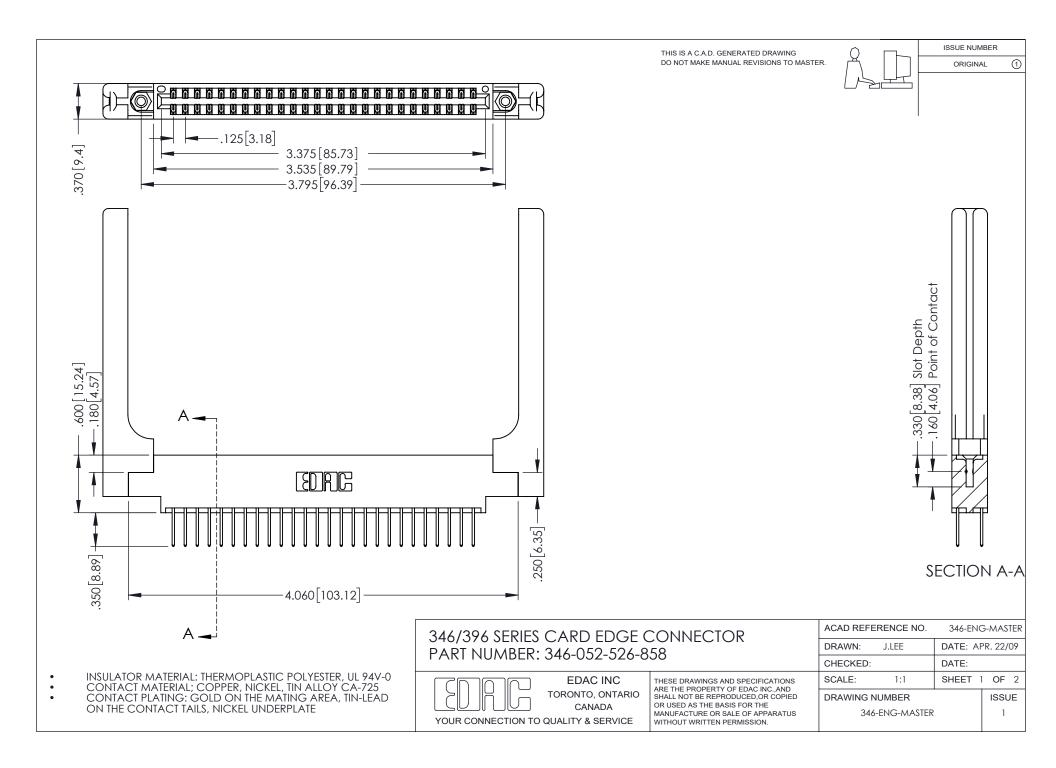

## **Contact Code 556**

INSULATOR MATERIAL: THERMOPLASTIC POLYESTER, UL 94V-0 CONTACT MATERIAL; COPPER, NICKEL, TIN ALLOY CA-725 CONTACT PLATING: GOLD ON THE MATING AREA, TIN-LEAD

ON THE CONTACT TAILS, NICKEL UNDERPLATE

## 346/396 SERIES CARD EDGE CONNECTOR CONTACT CODE 555,556,558,559,560 DIMENSIONS

YOUR CONNECTION TO QUALITY & SERVICE

**EDAC INC** TORONTO, ONTARIO CANADA

THESE DRAWINGS AND SPECIFICATIONS ARE THE PROPERTY OF EDAC INC.,AND SHALL NOT BE REPRODUCED, OR COPIED OR USED AS THE BASIS FOR THE MANUFACTURE OR SALE OF APPARATUS WITHOUT WRITTEN PERMISSION.