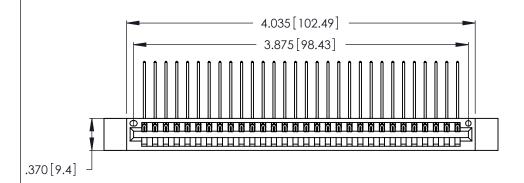

Contact Dimensions:
559-90 Degree Bend (Code 541 Contacts)
See Sheet 2 for Contact Code 555, 556, 558, 559, 560 Dimensions

THIS IS A C.A.D. GENERATED DRAWING DO NOT MAKE MANUAL REVISIONS TO MASTER.

1

INSULATOR MATERIAL: THERMOPLASTIC POLYESTER, UL 94V-0 CONTACT MATERIAL; COPPER, NICKEL, TIN ALLOY CA-725

CONTACT PLATING: GOLD ON THE MATING AREA, TIN-LEAD ON THE CONTACT TAILS, NICKEL UNDERPLATE

| 346/396 SERIES CARD EDGE CONNECTOR |
|------------------------------------|
| PART NUMBER: 346-030-559-112       |

YOUR CONNECTION TO QUALITY & SERVICE

**EDAC INC** TORONTO, ONTARIO CANADA

THESE DRAWINGS AND SPECIFICATIONS ARE THE PROPERTY OF EDAC INC.,AND SHALL NOT BE REPRODUCED, OR COPIED OR USED AS THE BASIS FOR THE MANUFACTURE OR SALE OF APPARATUS WITHOUT WRITTEN PERMISSION.