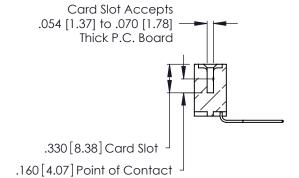

THIS IS A C.A.D. GENERATED DRAWING DO NOT MAKE MANUAL REVISIONS TO MASTER.

ISSUE NUMBER

ORIGINAL

1

**Contact Code 555** 

Contact Code 556

**Contact Code 558** 

**Contact Code 559** 

Contact Code 560

INSULATOR MATERIAL: THERMOPLASTIC POLYESTER, UL 94V-0 CONTACT MATERIAL; COPPER, NICKEL, TIN ALLOY CA-725 CONTACT PLATING: GOLD ON THE MATING AREA, TIN-LEAD ON THE CONTACT TAILS, NICKEL UNDERPLATE

346/396 SERIES CARD EDGE CONNECTOR CONTACT CODE 555,556,558,559,560 DIMENSIONS

YOUR CONNECTION TO QUALITY & SERVICE

**EDAC INC** TORONTO, ONTARIO CANADA

THESE DRAWINGS AND SPECIFICATIONS ARE THE PROPERTY OF EDAC INC.,AND SHALL NOT BE REPRODUCED, OR COPIED OR USED AS THE BASIS FOR THE MANUFACTURE OR SALE OF APPARATUS WITHOUT WRITTEN PERMISSION.