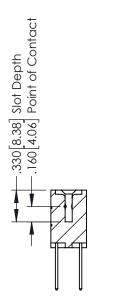

346-ENG-MASTER

SECTION A-A

ISSUE NUMBER ORIGINAL 1

## **Contact Code 555**

## **Contact Code 556**

INSULATOR MATERIAL: THERMOPLASTIC POLYESTER, UL 94V-0 CONTACT MATERIAL; COPPER, NICKEL, TIN ALLOY CA-725 CONTACT PLATING: GOLD ON THE MATING AREA, TIN-LEAD

ON THE CONTACT TAILS, NICKEL UNDERPLATE