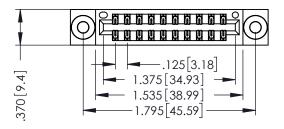

346/396 SERIES CARD EDGE CONNECTOR PART NUMBER: 346-020-522-803

YOUR CONNECTION TO QUALITY & SERVICE

**EDAC INC** TORONTO, ONTARIO CANADA

THESE DRAWINGS AND SPECIFICATIONS ARE THE PROPERTY OF EDAC INC., AND SHALL NOT BE REPRODUCED,OR COPIED OR USED AS THE BASIS FOR THE MANUFACTURE OR SALE OF APPARATUS WITHOUT WRITTEN PERMISSION.

THIS IS A C.A.D. GENERATED DRAWING DO NOT MAKE MANUAL REVISIONS TO MASTER.

ISSUE NUMBER

ORIGINAL

1

INSULATOR MATERIAL: THERMOPLASTIC POLYESTER, UL 94V-0 CONTACT MATERIAL; COPPER, NICKEL, TIN ALLOY CA-725 CONTACT PLATING: GOLD ON THE MATING AREA, TIN-LEAD ON THE CONTACT TAILS, NICKEL UNDERPLATE