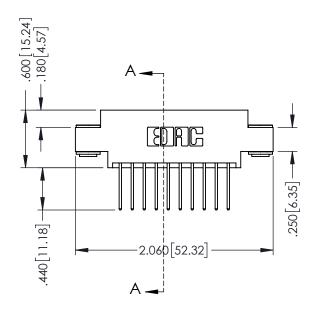

## 346/396 SERIES CARD EDGE CONNECTOR CONTACT CODE 555,556,558,559,560 DIMENSIONS

YOUR CONNECTION TO QUALITY & SERVICE

**EDAC INC** TORONTO, ONTARIO CANADA

THESE DRAWINGS AND SPECIFICATIONS ARE THE PROPERTY OF EDAC INC.,AND SHALL NOT BE REPRODUCED, OR COPIED OR USED AS THE BASIS FOR THE MANUFACTURE OR SALE OF APPARATUS WITHOUT WRITTEN PERMISSION.

THIS IS A C.A.D. GENERATED DRAWING DO NOT MAKE MANUAL REVISIONS TO MASTER.

ISSUE NUMBER

ORIGINAL

1

INSULATOR MATERIAL: THERMOPLASTIC POLYESTER, UL 94V-0 CONTACT MATERIAL; COPPER, NICKEL, TIN ALLOY CA-725 CONTACT PLATING: GOLD ON THE MATING AREA, TIN-LEAD ON THE CONTACT TAILS, NICKEL UNDERPLATE