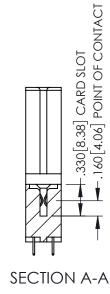

<u>Contact Dimensions:</u>
525-P.C. Tail .018 Sq.(0.46 Sq.) - Tail LG=.150(3.81)
.100 (2.54) Contact Spacing x .200 (5.08) Row Spacing

1

INSULATOR MATERIAL: THERMOPLASTIC PBT BLACK, UL 94V-0

CONTACT MATERIAL; COPPER TIN ALLOY

CONTACT PLATING: GOLD ON THE MATING AREA, TIN PLATING ON THE CONTACT TAILS, NICKEL UNDERPLATE

345/395 SERIES CARD EDGE CONNECTOR PART NUMBER: 345-120-525-588

YOUR CONNECTION TO QUALITY & SERVICE

| ACAD REFERENCE NO. 345-ENG-MASTER |                 |           |  |
|-----------------------------------|-----------------|-----------|--|
| DRAWN: R.STA.MONICA               | DATE: <b>MA</b> | Y.16/2017 |  |
| CHECKED:                          | DATE:           |           |  |
| SCALE: 1:1                        | SHEET 1         | OF 2      |  |
| DRAWING NUMBER                    |                 | ISSUE     |  |
| 345-ENG-MASTER                    |                 | 1         |  |