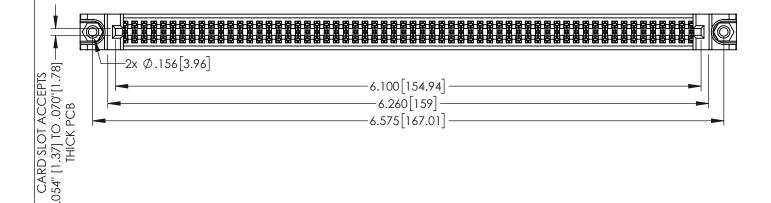

<u>Contact Dimensions:</u>
525-P.C. Tail .018 Sq.(0.46 Sq.) - Tail LG=.150(3.81)
.100 (2.54) Contact Spacing x .200 (5.08) Row Spacing

1

INSULATOR MATERIAL: THERMOPLASTIC PBT BLACK, UL 94V-0

CONTACT MATERIAL; COPPER TIN ALLOY

CONTACT PLATING: GOLD ON THE MATING AREA, TIN PLATING ON THE CONTACT TAILS, NICKEL UNDERPLATE

345/395 SERIES CARD EDGE CONNECTOR PART NUMBER: 345-120-525-588

YOUR CONNECTION TO QUALITY & SERVICE

| ACAD REFERENCE NO. 345-ENG-MASTER |                 |           |  |
|-----------------------------------|-----------------|-----------|--|
| DRAWN: R.STA.MONICA               | DATE: <b>MA</b> | Y.16/2017 |  |
| CHECKED:                          | DATE:           |           |  |
| SCALE: 1:1                        | SHEET 1         | OF 2      |  |
| DRAWING NUMBER                    |                 | ISSUE     |  |
| 345-ENG-MASTER                    |                 | 1         |  |