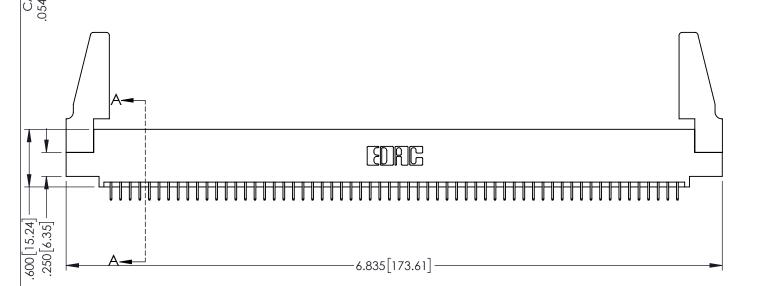

<u>Contact Dimensions:</u>
525-P.C. Tail .018 Sq.(0.46 Sq.) - Tail LG=.150(3.81)
.100 (2.54) Contact Spacing x .200 (5.08) Row Spacing

1

INSULATOR MATERIAL: THERMOPLASTIC PBT BLACK, UL 94V-0

CONTACT MATERIAL; COPPER TIN ALLOY

CONTACT PLATING: GOLD ON THE MATING AREA, TIN PLATING ON THE CONTACT TAILS, NICKEL UNDERPLATE

345/395 SERIES CARD EDGE CONNECTOR PART NUMBER: 345-120-525-588

YOUR CONNECTION TO QUALITY & SERVICE

| ACAD REFERENCE NO. 345-ENG-MASTER |                 |           |  |
|-----------------------------------|-----------------|-----------|--|
| DRAWN: R.STA.MONICA               | DATE: <b>MA</b> | Y.16/2017 |  |
| CHECKED:                          | DATE:           |           |  |
| SCALE: 1:1                        | SHEET 1         | OF 2      |  |
| DRAWING NUMBER                    |                 | ISSUE     |  |
| 345-ENG-MASTER                    |                 | 1         |  |