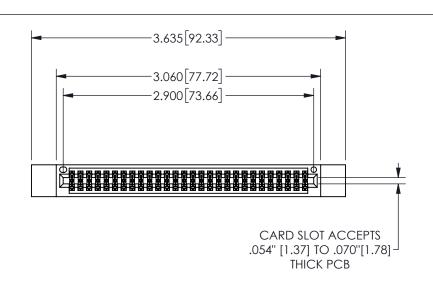

345/395 SERIES CARD EDGE CONNECTOR PART NUMBER: 345-056-542-512

YOUR CONNECTION TO QUALITY & SERVICE

**EDAC INC** TORONTO, ONTARIO CANADA

THESE DRAWINGS AND SPECIFICATIONS ARE THE PROPERTY OF EDAC INC.,AND SHALL NOT BE REPRODUCED,OR COPIED OR USED AS THE BASIS FOR THE MANUFACTURE OR SALE OF APPARATUS WITHOUT WRITTEN PERMISSION.