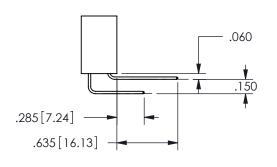

THIS IS A C.A.D. GENERATED DRAWING DO NOT MAKE MANUAL REVISIONS TO MASTER.

ISSUE NUMBER

ORIGINAL

1

.160 4.06 .330[8.38] POINT OF CARD SLOT CONTACT .370 9.4

.240[6.1] .600[15.24] .250[6.35] .100[2.54]

<u>Contact Dimensions:</u>
542-Wire Wrap .025 Sq.(0.64 Sq.) - Tail LG=.645(16.38)
.100 (2.54) Contact Spacing x .200 (5.08) Row Spacing

**SECTION A-A** 

ISSUE NUMBER ORIGINAL

1

**Contact Code 558** 

Contact Code 559

**Contact Code 560** 

INSULATOR MATERIAL: THERMOPLASTIC POLYESTER, UL 94V-0

DAP MATERIAL AVAILABLE UPON REQUEST

CONTACT MATERIAL; COPPER ALLOY

CONTACT PLATING: GOLD ON THE MATING AREA, TIN PLATING ON THE CONTACT TAILS, NICKEL UNDERPLATE

345/395 SERIES CARD EDGE CONNECTOR CONTACT CODE 555,556,558,559,560 DIMENSIONS