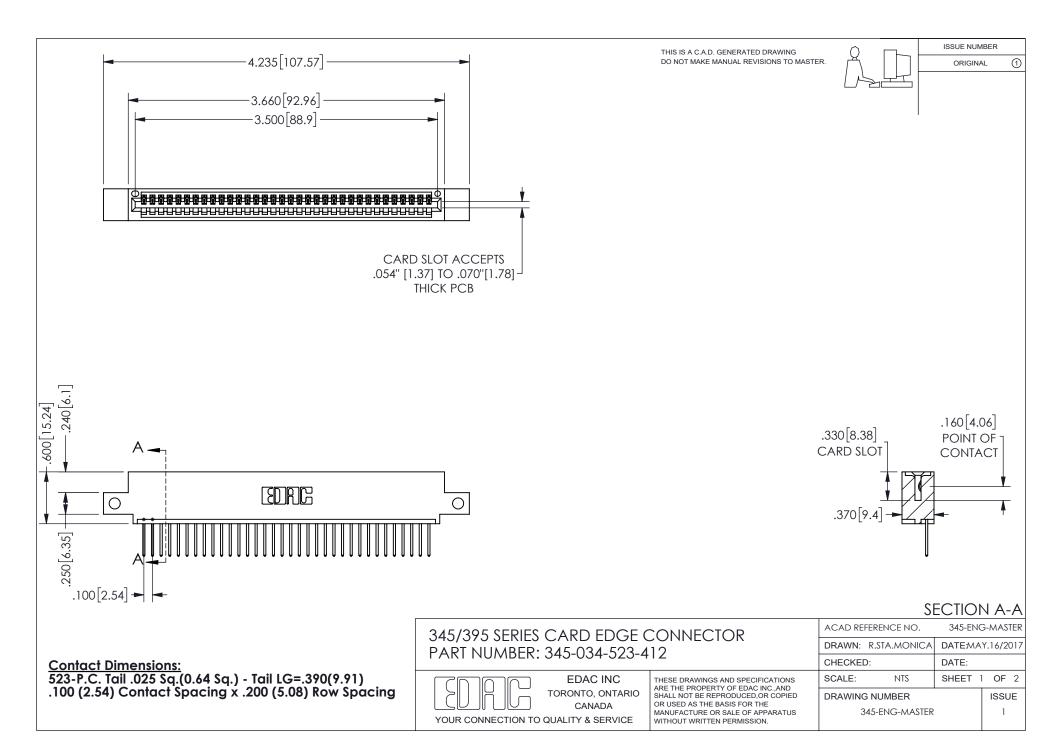

ISSUE NUMBER ORIGINAL

1









**Contact Code 558** 

Contact Code 559

Contact Code 560

INSULATOR MATERIAL: THERMOPLASTIC POLYESTER, UL 94V-0 DAP MATERIAL AVAILABLE UPON REQUEST

CONTACT MATERIAL; COPPER ALLOY

CONTACT PLATING: GOLD ON THE MATING AREA, TIN PLATING ON THE CONTACT TAILS, NICKEL UNDERPLATE

## 345/395 SERIES CARD EDGE CONNECTOR CONTACT CODE 555,556,558,559,560 DIMENSIONS

YOUR CONNECTION TO QUALITY & SERVICE

**EDAC INC** TORONTO, ONTARIO CANADA

THESE DRAWINGS AND SPECIFICATIONS ARE THE PROPERTY OF EDAC INC.,AND SHALL NOT BE REPRODUCED, OR COPIED OR USED AS THE BASIS FOR THE MANUFACTURE OR SALE OF APPARATUS WITHOUT WRITTEN PERMISSION.

| ACAD REFERENCE NO.  | 345-ENG-MASTER   |
|---------------------|------------------|
| DRAWN: R.STA.MONICA | DATE:MAY.16/2017 |
| C