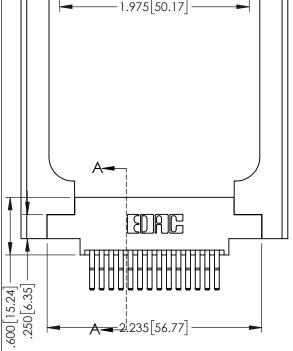

.330[8.38] CARD SLOT 160[4.06] POINT OF CONTACT

ORIGINAL

1

ER.

- INSULATOR MATERIAL: THERMOPLASTIC PBT BLACK, UL 94V-0
  CONTACT MATERIAL: CORPER TIN ALLOY
- CONTACT MATERIAL; COPPER TIN ALLOY
  CONTACT PLATING: GOLD ON THE MATING AREA, TIN PLATING ON THE CONTACT TAILS, NICKEL UNDERPLATE

| 345/395 SERIES CARD EDGE CONNECTOR |
|------------------------------------|
| 545/5/5 SERIES CARD EDGE CONNECTOR |
| PART NUMBER: 345-028-560-858       |

EDAC INC TORONTO, ONTARIO CANADA

YOUR CONNECTION TO QUALITY & SERVICE