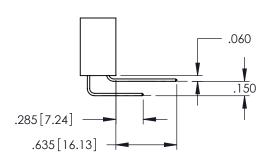

**SECTION A-A** 

**Contact Code 558** 

Contact Code 559

Contact Code 560

INSULATOR MATERIAL: THERMOPLASTIC POLYESTER, UL 94V-0

DAP MATERIAL AVAILABLE UPON REQUEST

CONTACT MATERIAL; COPPER ALLOY CONTACT PLATING: GOLD ON THE MATING AREA, TIN PLATING ON THE CONTACT TAILS, NICKEL UNDERPLATE

345/395 SERIES CARD EDGE CONNECTOR CONTACT CODE 555,556,558,559,560 DIMENSIONS

YOUR CONNECTION TO QUALITY & SERVICE

|   | ACAD REFERENCE NO. 345-ENG-MASTER |                  |  |  |
|---|-----------------------------------|------------------|--|--|
|   | DRAWN: R.STA.MONICA               | DATE:MAY.16/2017 |  |  |
|   | CHECKED:                          | DATE:            |  |  |
|   | SCALE: 1:1                        | SHEET 2 OF 2     |  |  |
| D | DRAWING NUMBER                    | ISSUE            |  |  |