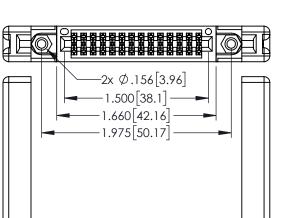

.330[8.38] CARD SLOT 160[4.06] POINT OF CONTACT

ORIGINAL

1

ER.

- INSULATOR MATERIAL: THERMOPLASTIC PBT BLACK, UL 94V-0
  CONTACT MATERIAL: CORPER TIN ALLOY
- CONTACT MATERIAL; COPPER TIN ALLOY
  CONTACT PLATING: GOLD ON THE MATING AREA, TIN PLATING ON THE CONTACT TAILS, NICKEL UNDERPLATE

| 345/395 SERIES CARD EDGE CONNECTOR |
|------------------------------------|
| 545/5/5 SERIES CARD EDGE CONNECTOR |
| PART NUMBER: 345-028-560-858       |

EDAC INC TORONTO, ONTARIO CANADA

YOUR CONNECTION TO QUALITY & SERVICE