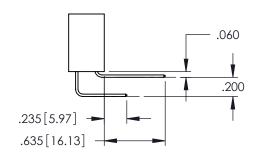

**SECTION A-A** 

**Contact Code 558** 

Contact Code 559

Contact Code 560

INSULATOR MATERIAL: THERMOPLASTIC POLYESTER, UL 94V-0

DAP MATERIAL AVAILABLE UPON REQUEST

CONTACT MATERIAL; COPPER ALLOY CONTACT PLATING: GOLD ON THE MATING AREA, TIN PLATING ON THE CONTACT TAILS, NICKEL UNDERPLATE

345/395 SERIES CARD EDGE CONNECTOR CONTACT CODE 555,556,558,559,560 DIMENSIONS

YOUR CONNECTION TO QUALITY & SERVICE

|   | ACAD REFERENCE NO. 345-ENG-MASTER |                  |  |  |
|---|-----------------------------------|------------------|--|--|
|   | DRAWN: R.STA.MONICA               | DATE:MAY.16/2017 |  |  |
|   | CHECKED:                          | DATE:            |  |  |
|   | SCALE: 1:1                        | SHEET 2 OF 2     |  |  |
| D | DRAWING NUMBER                    | ISSUE            |  |  |