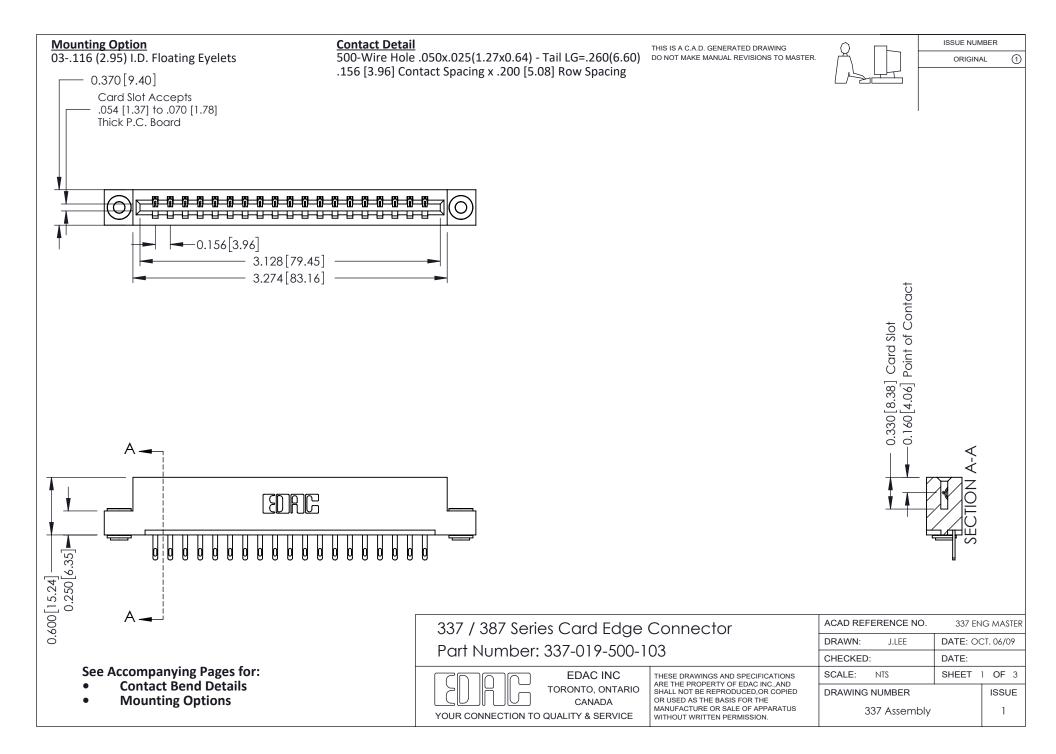

ISSUE NUMBER

ORIGINAL

1

| 337 / 387 Series Card Edge Connector<br>Contact Bend Detail           |                                                                                                                                                                                                  | ACAD REFERENCE NO. 337 E |                  | G MASTER      |
|-----------------------------------------------------------------------|--------------------------------------------------------------------------------------------------------------------------------------------------------------------------------------------------|--------------------------|------------------|---------------|
|                                                                       |                                                                                                                                                                                                  | DRAWN: J.LEE             | DATE: OCT. 06/09 |               |
|                                                                       |                                                                                                                                                                                                  | CHECKED: DATE:           |                  |               |
| EDAC INC TORONTO, ONTARIO CANADA YOUR CONNECTION TO QUALITY & SERVICE | THESE DRAWINGS AND SPECIFICATIONS ARE THE PROPERTY OF EDAC INC.,AND SHALL NOT BE REPRODUCED, OR COPIED OR USED AS THE BASIS FOR THE MANUFACTURE OR SALE OF APPARATUS WITHOUT WRITTEN PERMISSION. | SCALE: NTS               | SHEET            | 2 <b>OF</b> 3 |
|                                                                       |                                                                                                                                                                                                  | DRAWING NUMBER           |                  | ISSUE         |
|                                                                       |                                                                                                                                                                                                  | 337 Assembly             |                  | 1             |