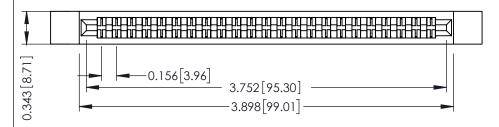

**Mounting Option** 

**Contact Detail** 

.128 (3.25) Dia. Side Mounting Holes PC Tail .046x.013(1.17x0.33) - Tail LG=.358(9.09) .156 [3.96] Contact Spacing x .200 [5.08] Row Spacing