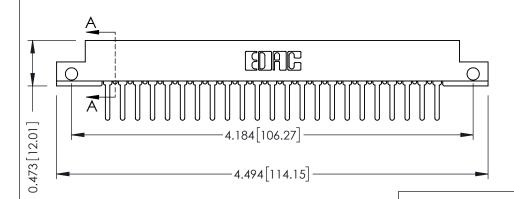

## SECTION A-A

**Mounting Option** 

**Contact Detail** 

.128 (3.25) Dia. Side Mounting Holes PC Tail .046x.013(1.17x0.33) - Tail LG=.358(9.09) .156 [3.96] Contact Spacing x .200 [5.08] Row Spacing