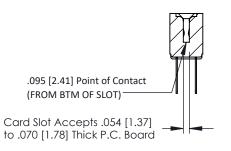

**Mounting Option** 

**Contact Detail** 

.128 (3.25) Dia. Side Mounting Holes PC Tail .046x.013(1.17x0.33) - Tail LG=.358(9.09) .156 [3.96] Contact Spacing x .200 [5.08] Row Spacing