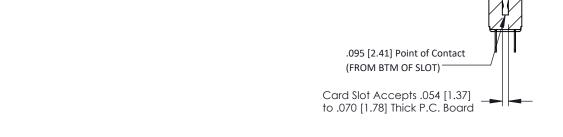

.128 (3.25) Dia. Mounting Holes
PC Tail .046x.013(1.17x0.33) - Tail LG=.213(5.41)
.156 [3.96] Contact Spacing x .200 [5.08] Row Spacing

1.100 [27.94]

**Contact Detail** 

**Mounting Option** 

THIS IS A C.A.D. GENERATED DRAWING

## See Accompanying Pages for:

- Contact Bend Details
- Mounting Options

307 / 357 Card Edge Connector

Part Number: 307-012-520-202

EDAC INC
TORONTO, ONTARIO
CANADA
YOUR CONNECTION TO QUALITY & SERVICE

ACAD REFERENCE NO. 307 ENG MASTER
DRAWN: J.LEE
DATE: AUG. 11/09
CHECKED:
DATE: