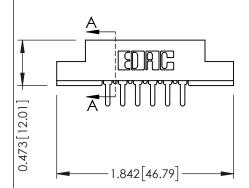

.128 (3.25) Dia. Mounting Holes
PC Tail .046x.013(1.17x0.33) - Tail LG=.213(5.41)
.156 [3.96] Contact Spacing x .200 [5.08] Row Spacing

1.100 [27.94]

**Contact Detail** 

**Mounting Option** 

THIS IS A C.A.D. GENERATED DRAWING

## See Accompanying Pages for:

- Contact Bend Details
- Mounting Options

307 / 357 Card Edge Connector

Part Number: 307-012-520-202

EDAC INC
TORONTO, ONTARIO
CANADA
YOUR CONNECTION TO QUALITY & SERVICE

ACAD REFERENCE NO. 307 ENG MASTER
DRAWN: J.LEE
DATE: AUG. 11/09
CHECKED:
DATE: