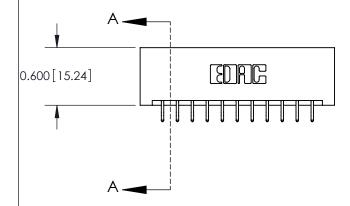

## **Contact Detail**

556-Extender Board Bend (Code 520 Contacts)

.156 [3.96] Contact Spacing x .200 [5.08] Row Spacing

**See Accompanying Pages for: Contact Bend Details** 

THIS IS A C.A.D. GENERATED DRAWING DO NOT MAKE MANUAL REVISIONS TO MASTER.