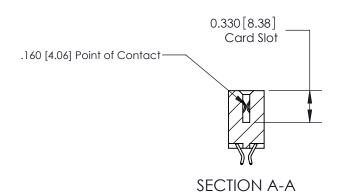

## **Contact Detail**

556-Extender Board Bend (Code 520 Contacts)

.156 [3.96] Contact Spacing x .200 [5.08] Row Spacing

**See Accompanying Pages for: Contact Bend Details** 

THIS IS A C.A.D. GENERATED DRAWING DO NOT MAKE MANUAL REVISIONS TO MASTER.