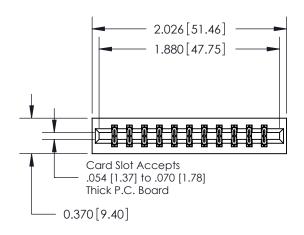

## **Contact Detail**

556-Extender Board Bend (Code 520 Contacts)

.156 [3.96] Contact Spacing x .200 [5.08] Row Spacing

**See Accompanying Pages for: Contact Bend Details** 

THIS IS A C.A.D. GENERATED DRAWING DO NOT MAKE MANUAL REVISIONS TO MASTER.