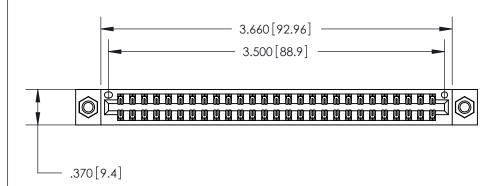

ISSUE NUMBER

ORIGINAL

.600 [15.24]

Card Slot Accepts .054 [1.37] to .070 [1.78] Thick P.C. Board .330 [8.38] Card Slot .160 [4.07] Point of Contact -

INSULATOR MATERIAL: THERMOPLASTIC POLYESTER, UL 94V-0

CONTACT MATERIAL; COPPER, NICKEL, TIN ALLOY CA-725 CONTACT PLATING: GOLD ON THE MATING AREA, TIN-LEAD ON THE CONTACT TAILS, NICKEL UNDERPLATE

846/896 SERIES HIGH TEMP CARD EDGE CONNECTOR PART NUMBER: 846-054-556-207

YOUR CONNECTION TO QUALITY & SERVICE

**EDAC INC** TORONTO, ONTARIO CANADA

THESE DRAWINGS AND SPECIFICATIONS ARE THE PROPERTY OF EDAC INC., AND SHALL NOT BE REPRODUCED, OR COPIED OR USED AS THE BASIS FOR THE MANUFACTURE OR SALE OF APPARATUS WITHOUT WRITTEN PERMISSION.