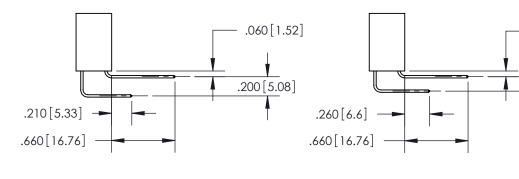

<u>Contact Dimensions:</u> 556-Extender Board Bend (Code 520 Contacts) See Sheet 2 for Contact Code 555, 556, 558, 559, 560 Dimensions

THIS IS A C.A.D. GENERATED DRAWING DO NOT MAKE MANUAL REVISIONS TO MASTER.

THIS IS A C.A.D. GENERATED DRAWING DO NOT MAKE MANUAL REVISIONS TO MASTER.

ISSUE NUMBER

.165[4.19]

ORIGINAL

1

.060 [1.52] .150 [3.81] .125(3.18) to .210(5.33)

.375 [9.54] .125(3.18) to .210(5.33)

**Contact Code 558** 