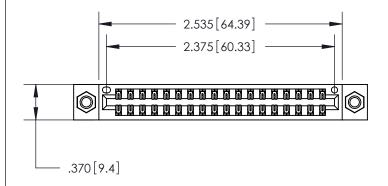

846-ENG-MASTER

ACAD REFERENCE NO.

| 846/896 SERIES HIGH TEMP | CARD  | EDGE CO | ONNECTOR |
|--------------------------|-------|---------|----------|
| PART NUMBER: 846-036-50  | 0-807 |         |          |