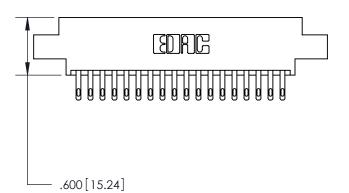

## 846/896 SERIES HIGH TEMP CARD EDGE CONNECTOR CONTACT CODE 555,556,558,559,560 DIMENSIONS

.150 [3.81]

YOUR CONNECTION TO QUALITY & SERVICE

**Contact Code 559** 

**EDAC INC** TORONTO, ONTARIO CANADA

THESE DRAWINGS AND SPECIFICATIONS ARE THE PROPERTY OF EDAC INC.,AND SHALL NOT BE REPRODUCED, OR COPIED OR USED AS THE BASIS FOR THE MANUFACTURE OR SALE OF APPARATUS WITHOUT WRITTEN PERMISSION.