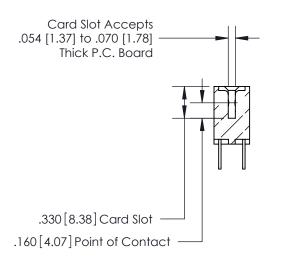

<u>Contact Dimensions:</u>
500-Wire Hole .050x.025 (1.27x0.64) - Tail LG. =.260 (6.60) .125 (3.18) Contact Spacing x .250 (6.35) Row Spacing

THIS IS A C.A.D. GENERATED DRAWING DO NOT MAKE MANUAL REVISIONS TO MASTER.