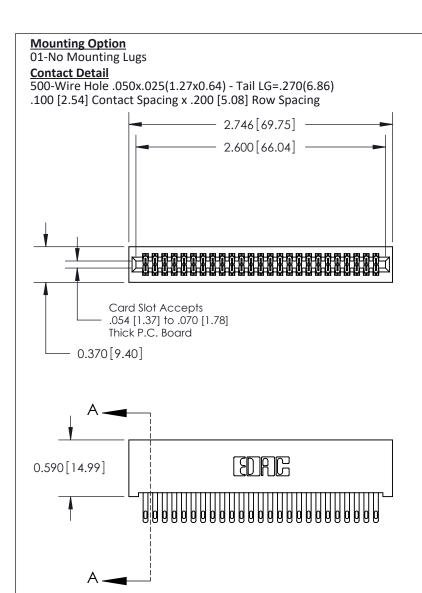

THIS IS A C.A.D. GENERATED DRAWING
DO NOT MAKE MANUAL REVISIONS TO MASTER

ISSUE NUMBER

ORIGINAL

1

| 842/892 Series High Temp Card Edge Con<br>Mounting Options   | nnector   ACAD REFERENCE NO. 842 ENG MASTE |
|--------------------------------------------------------------|--------------------------------------------|
| EDAC INC THESE DRAWINGS AND SPI                              |                                            |
|                                                              | uced,or copied drawing number issue        |
| YOUR CONNECTION TO QUALITY & SERVICE WITHOUT WRITTEN PERMISS |                                            |