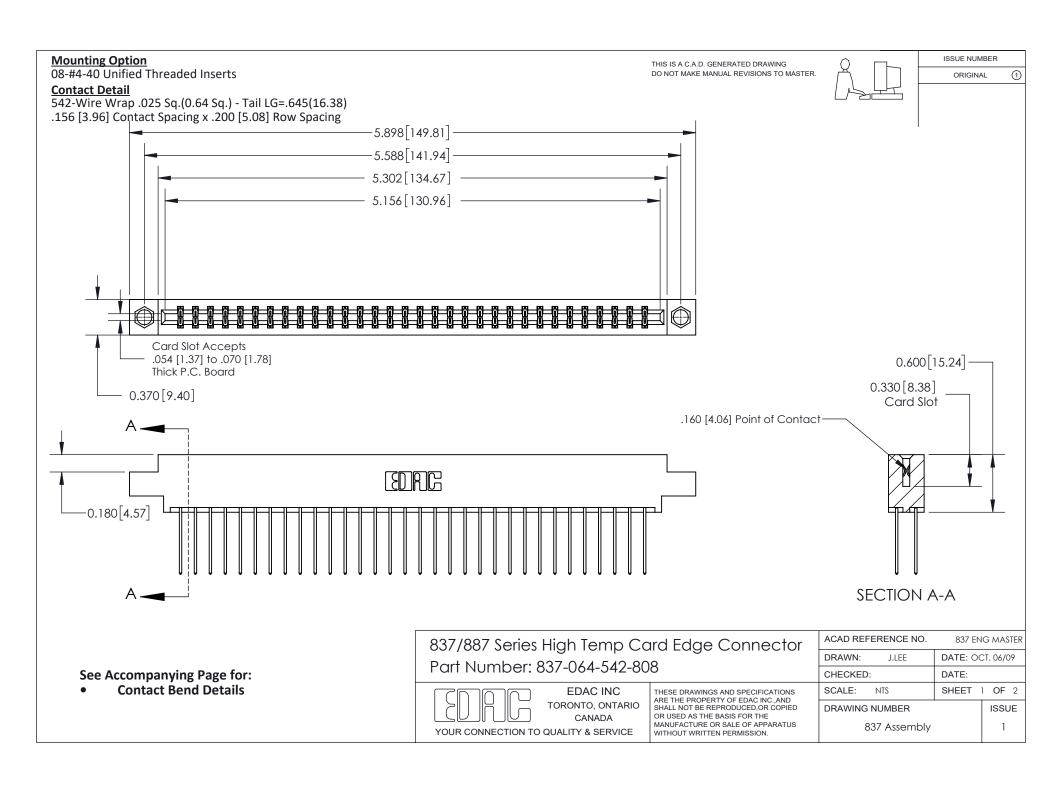

ISSUE NUMBER

ORIGINAL

1

| 837/887 Series High Temp Card Edge Connector<br>Contact Bend Detail   |                                                                                                                                                                                                  | ACAD REFERENCE NO. 837 EN |                  | 3 MASTER      |
|-----------------------------------------------------------------------|--------------------------------------------------------------------------------------------------------------------------------------------------------------------------------------------------|---------------------------|------------------|---------------|
|                                                                       |                                                                                                                                                                                                  | DRAWN: J.LEE              | DATE: OCT. 06/09 |               |
|                                                                       |                                                                                                                                                                                                  | CHECKED:                  | DATE:            |               |
| EDAC INC TORONTO, ONTARIO CANADA YOUR CONNECTION TO QUALITY & SERVICE | THESE DRAWINGS AND SPECIFICATIONS ARE THE PROPERTY OF EDAC INC.,AND SHALL NOT BE REPRODUCED, OR COPIED OR USED AS THE BASIS FOR THE MANUFACTURE OR SALE OF APPARATUS WITHOUT WRITTEN PERMISSION. | SCALE: NTS                | SHEET            | 2 <b>OF</b> 2 |
|                                                                       |                                                                                                                                                                                                  | DRAWING NUMBER            | •                | ISSUE         |
|                                                                       |                                                                                                                                                                                                  | 837 Assembly              |                  | 1             |