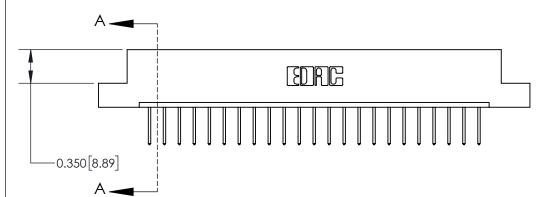

**Mounting Option** 

08-#4-40 Unified Threaded Inserts

## **Contact Detail**

523-P.C. Tail .025 Sq.(0.64 Sq.) - Tail LG=.390(9.91)

.156 [3.96] Contact Spacing x .200 [5.08] Row Spacing

THIS IS A C.A.D. GENERATED DRAWING DO NOT MAKE MANUAL REVISIONS TO MASTER.

ISSUE NUMBER

ORIGINAL

**See Accompanying Page for:** 

**Contact Bend Details** 

| 837/887 Series High Temp Card Edge Connector |
|----------------------------------------------|
| Part Number: 837-023-523-108                 |