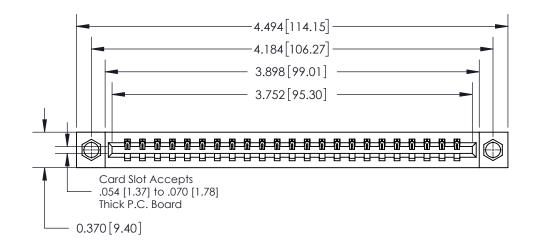

**Mounting Option** 

08-#4-40 Unified Threaded Inserts

## **Contact Detail**

523-P.C. Tail .025 Sq.(0.64 Sq.) - Tail LG=.390(9.91)

.156 [3.96] Contact Spacing x .200 [5.08] Row Spacing

THIS IS A C.A.D. GENERATED DRAWING DO NOT MAKE MANUAL REVISIONS TO MASTER.

ISSUE NUMBER

ORIGINAL

**See Accompanying Page for:** 

**Contact Bend Details** 

| 837/887 Series High Temp Card Edge Connector |
|----------------------------------------------|
| Part Number: 837-023-523-108                 |