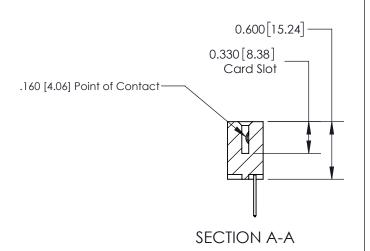

## **Contact Detail**

523-P.C. Tail .025 Sq.(0.64 Sq.) - Tail LG=.390(9.91)

.156 [3.96] Contact Spacing x .200 [5.08] Row Spacing

THIS IS A C.A.D. GENERATED DRAWING DO NOT MAKE MANUAL REVISIONS TO MASTER.

ISSUE NUMBER

ORIGINAL

1

| 837/887 Series High Temp Card Edge Connector<br>Contact Bend Detail |                                                                                                        | ACAD REFERENCE NO. | 837 ENG MASTER   |               |
|---------------------------------------------------------------------|--------------------------------------------------------------------------------------------------------|--------------------|------------------|---------------|
|                                                                     |                                                                                                        | DRAWN: J.LEE       | DATE: OCT. 06/09 |               |
|                                                                     |                                                                                                        | CHECKED:           | DATE:            |               |
| EDAC INC                                                            |                                                                                                        | SCALE: NTS         | SHEET            | 2 <b>OF</b> 2 |
| TORONTO, ONTARIO CANADA                                             | ARE THE PROPERTY OF EDAC INC.,AND<br>SHALL NOT BE REPRODUCED,OR COPIED<br>OR USED AS THE BASIS FOR THE | DRAWING NUMBER     | •                | ISSUE         |
| YOUR CONNECTION TO QUALITY & SERVICE                                | MANUFACTURE OR SALE OF APPARATUS WITHOUT WRITTEN PERMISSION.                                           | 837 Assembly       |                  | 1             |