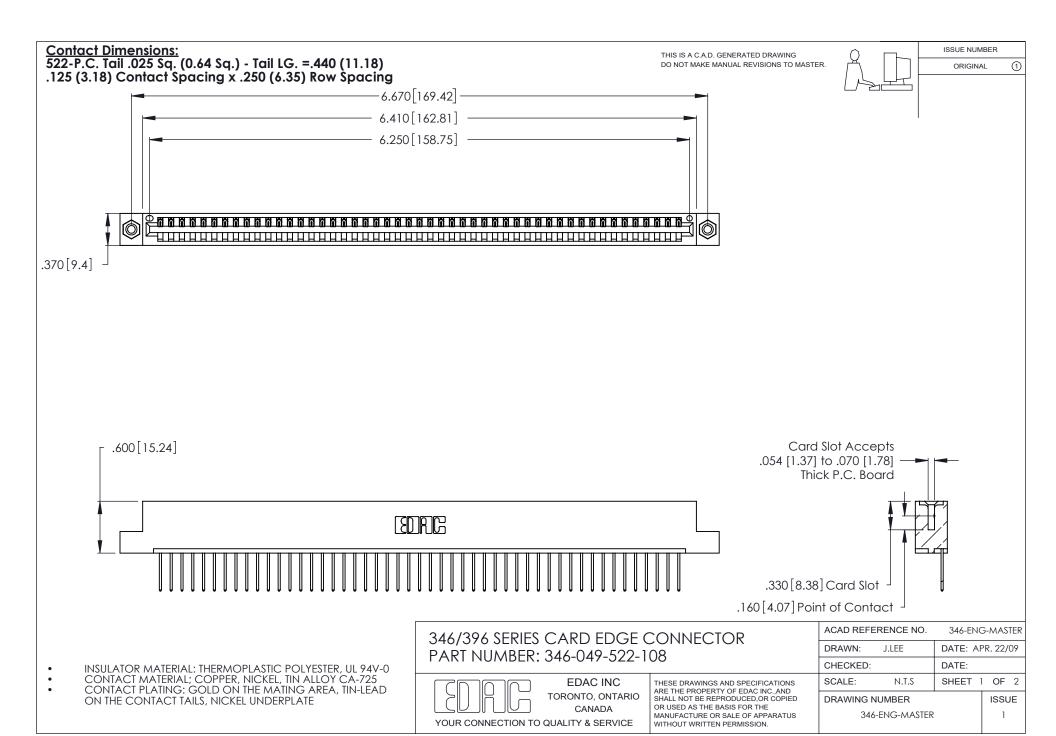

THIS IS A C.A.D. GENERATED DRAWING DO NOT MAKE MANUAL REVISIONS TO MASTER.

ISSUE NUMBER

ORIGINAL

1

**Contact Code 555** 

Contact Code 556

**Contact Code 558** 

**Contact Code 559** 

Contact Code 560

INSULATOR MATERIAL: THERMOPLASTIC POLYESTER, UL 94V-0 CONTACT MATERIAL; COPPER, NICKEL, TIN ALLOY CA-725 CONTACT PLATING: GOLD ON THE MATING AREA, TIN-LEAD

ON THE CONTACT TAILS, NICKEL UNDERPLATE

346/396 SERIES CARD EDGE CONNECTOR CONTACT CODE 555,556,558,559,560 DIMENSIONS

YOUR CONNECTION TO QUALITY & SERVICE

**EDAC INC** TORONTO, ONTARIO CANADA

THESE DRAWINGS AND SPECIFICATIONS ARE THE PROPERTY OF EDAC INC.,AND SHALL NOT BE REPRODUCED, OR COPIED OR USED AS THE BASIS FOR THE MANUFACTURE OR SALE OF APPARATUS WITHOUT WRITTEN PERMISSION.