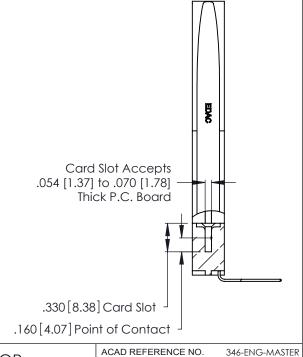

Contact Dimensions:
559-90 Degree Bend (Code 541 Contacts)
See Sheet 2 for Contact Code 555, 556, 558, 559, 560 Dimensions -4.670[118.62]-4.410[112.01] -4.250[107.95] -.370 [9.4] .600 [15.24]

THIS IS A C.A.D. GENERATED DRAWING DO NOT MAKE MANUAL REVISIONS TO MASTER.

ISSUE NUMBER

ORIGINAL

DRAWN:

346/396 SERIES CARD EDGE CONNECTOR PART NUMBER: 346-033-559-678

YOUR CONNECTION TO QUALITY & SERVICE

**EDAC INC** TORONTO, ONTARIO CANADA

THESE DRAWINGS AND SPECIFICATIONS ARE THE PROPERTY OF EDAC INC.,AND SHALL NOT BE REPRODUCED, OR COPIED OR USED AS THE BASIS FOR THE MANUFACTURE OR SALE OF APPARATUS WITHOUT WRITTEN PERMISSION.

CHECKED: DATE: SCALE: N.T.S SHEET 1 OF 2 DRAWING NUMBER **ISSUE** 346-ENG-MASTER

DATE: APR. 22/09

J.LEE

| • | INSULATOR MATERIAL: THERMOPLASTIC | POLYESTER, UL 94V-0 |
|---|-----------------------------------|---------------------|
| _ | CONTACT MATERIAL CORRED MICKEL    | TINI ALLOY CA 705   |