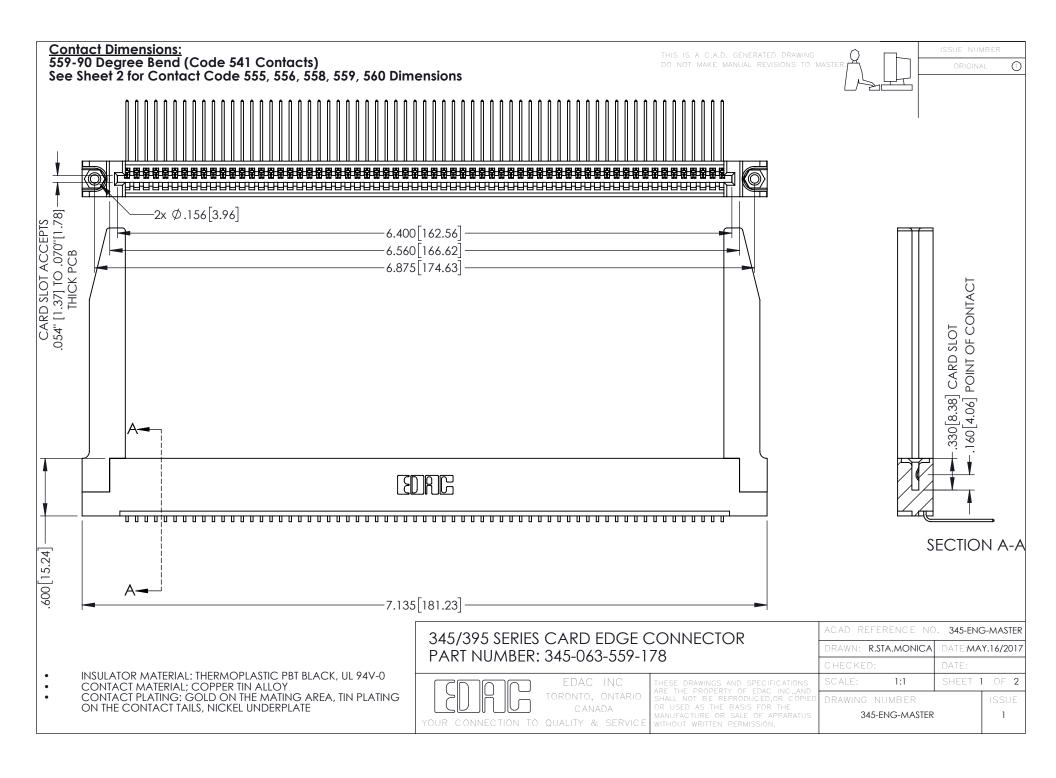

## 345/395 SERIES CARD EDGE CONNECTOR CONTACT CODE 555,556,558,559,560 DIMENSIONS

YOUR CONNECTION TO QUALITY & SERVICE

|   | ACAD REFERENCE NO. 345-ENG-MASTER |                  |
|---|-----------------------------------|------------------|
|   | DRAWN: R.STA.MONICA               | DATE:MAY.16/2017 |
|   | CHECKED:                          | DATE:            |
|   | SCALE: 1:1                        | SHEET 2 OF 2     |
| D | DRAWING NUMBER                    | ISSUE            |