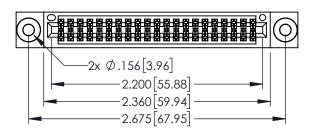

1

- INSULATOR MATERIAL: THERMOPLASTIC PBT BLACK, UL 94V-0
- CONTACT MATERIAL; COPPER TIN ALLOY CONTACT PLATING: GOLD ON THE MATING AREA, TIN PLATING ON THE CONTACT TAILS, NICKEL UNDERPLATE

| 345/395 SERIES CARD EDGE CONNECTO | R |
|-----------------------------------|---|
| PART NUMBER: 345-042-555-503      |   |

345/395 SERIES CARD EDGE CONNECTOR CONTACT CODE 555,556,558,559,560 DIMENSIONS

YOUR CONNECTION TO QUALITY & SERVICE

ACAD REFERENCE NO. 345-ENG-MASTER DATE:MAY.16/2017 DRAWN: R.STA.MONICA 1:1 SHEET 2 OF 2