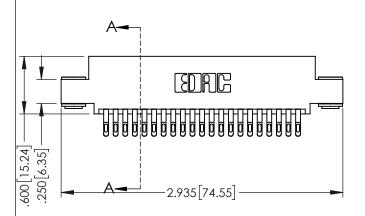

1

- INSULATOR MATERIAL: THERMOPLASTIC PBT BLACK, UL 94V-0
- CONTACT MATERIAL; COPPER TIN ALLOY CONTACT PLATING: GOLD ON THE MATING AREA, TIN PLATING ON THE CONTACT TAILS, NICKEL UNDERPLATE

| 345/395 SERIES CARD EDGE CONNECTO | R |
|-----------------------------------|---|
| PART NUMBER: 345-042-555-503      |   |

345/395 SERIES CARD EDGE CONNECTOR CONTACT CODE 555,556,558,559,560 DIMENSIONS

YOUR CONNECTION TO QUALITY & SERVICE

ACAD REFERENCE NO. 345-ENG-MASTER DATE:MAY.16/2017 DRAWN: R.STA.MONICA 1:1 SHEET 2 OF 2