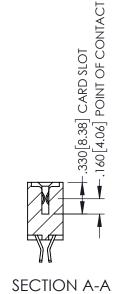

**Contact Code 558** 

Contact Code 559

Contact Code 560

INSULATOR MATERIAL: THERMOPLASTIC POLYESTER, UL 94V-0

DAP MATERIAL AVAILABLE UPON REQUEST

CONTACT MATERIAL; COPPER ALLOY CONTACT PLATING: GOLD ON THE MATING AREA, TIN PLATING ON THE CONTACT TAILS, NICKEL UNDERPLATE

345/395 SERIES CARD EDGE CONNECTOR CONTACT CODE 555,556,558,559,560 DIMENSIONS

YOUR CONNECTION TO QUALITY & SERVICE

ACAD REFERENCE NO. 345-ENG-MASTER DATE:MAY.16/2017 DRAWN: R.STA.MONICA 1:1 SHEET 2 OF 2