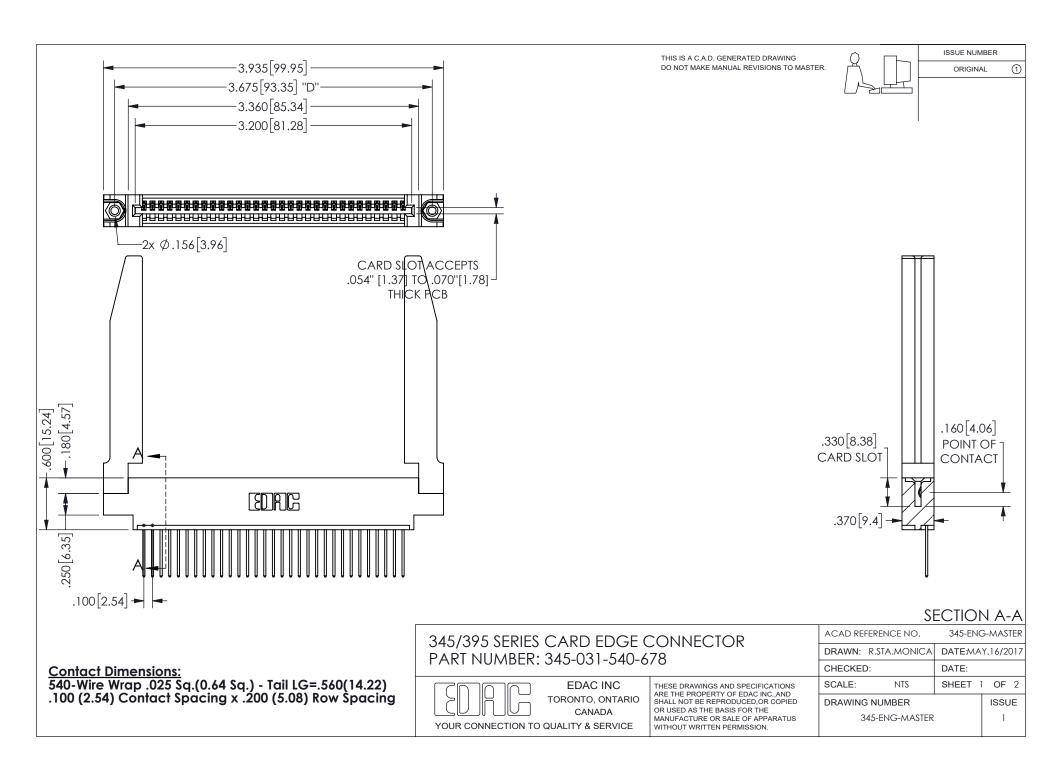

ISSUE NUMBER ORIGINAL

1









**Contact Code 558** 

Contact Code 559

Contact Code 560

INSULATOR MATERIAL: THERMOPLASTIC POLYESTER, UL 94V-0 DAP MATERIAL AVAILABLE UPON REQUEST

CONTACT MATERIAL; COPPER ALLOY

CONTACT PLATING: GOLD ON THE MATING AREA, TIN PLATING ON THE CONTACT TAILS, NICKEL UNDERPLATE

## 345/395 SERIES CARD EDGE CONNECTOR CONTACT CODE 555,556,558,559,560 DIMENSIONS

YOUR CONNECTION TO QUALITY & SERVICE

**EDAC INC** TORONTO, ONTARIO CANADA

THESE DRAWINGS AND SPECIFICATIONS ARE THE PROPERTY OF EDAC INC.,AND SHALL NOT BE REPRODUCED, OR COPIED OR USED AS THE BASIS FOR THE MANUFACTURE OR SALE OF APPARATUS WITHOUT WRITTEN PERMISSION.

| ACAD REFERENCE NO.  | 345-ENG-MASTER   |
|---------------------|------------------|
| DRAWN: R.STA.MONICA | DATE:MAY.16/2017 |
| C