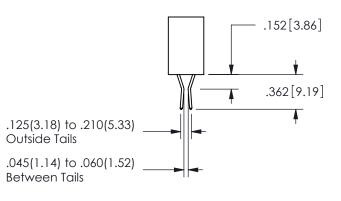

ORIGINAL 1

ISSUE NUMBER

**Contact Code 558** 

Contact Code 559

Contact Code 560

- INSULATOR MATERIAL: THERMOPLASTIC POLYESTER, UL 94V-0 DAP MATERIAL AVAILABLE UPON REQUEST
- CONTACT MATERIAL; COPPER ALLOY

CONTACT PLATING: GOLD ON THE MATING AREA, TIN PLATING ON THE CONTACT TAILS, NICKEL UNDERPLATE