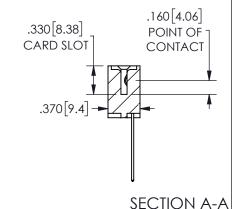

ORIGINAL 1

ISSUE NUMBER

**Contact Code 558** 

Contact Code 559

Contact Code 560

- INSULATOR MATERIAL: THERMOPLASTIC POLYESTER, UL 94V-0 DAP MATERIAL AVAILABLE UPON REQUEST
- CONTACT MATERIAL; COPPER ALLOY

CONTACT PLATING: GOLD ON THE MATING AREA, TIN PLATING ON THE CONTACT TAILS, NICKEL UNDERPLATE

345/395 SERIES CARD EDGE CONNECTOR CONTACT CODE 555,556,558,559,560 DIMENSIONS

YOUR CONNECTION TO QUALITY & SERVICE

**EDAC INC** TORONTO, ONTARIO CANADA

THESE DRAWINGS AND SPECIFICATIONS ARE THE PROPERTY OF EDAC INC.,AND SHALL NOT BE REPRODUCED, OR COPIED OR USED AS THE BASIS FOR THE MANUFACTURE OR SALE OF APPARATUS WITHOUT WRITTEN PERMISSION.