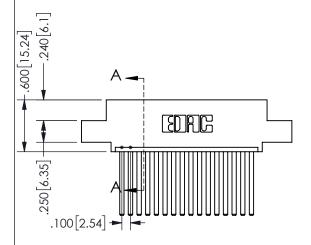

THIS IS A C.A.D. GENERATED DRAWING DO NOT MAKE MANUAL REVISIONS TO MASTER.

ISSUE NUMBER

ORIGINAL

<u>Contact Dimensions:</u> 544-Wire Wrap .050x.025(1.27x0.64) - Tail LG=.750(19.05)

.100 (2.54) Contact Spacing x .200 (5.08) Row Spacing

## 345/395 SERIES CARD EDGE CONNECTOR PART NUMBER: 345-016-544-408

YOUR CONNECTION TO QUALITY & SERVICE

**EDAC INC** TORONTO, ONTARIO CANADA

THESE DRAWINGS AND SPECIFICATIONS ARE THE PROPERTY OF EDAC INC.,AND SHALL NOT BE REPRODUCED, OR COPIED OR USED AS THE BASIS FOR THE MANUFACTURE OR SALE OF APPARATUS WITHOUT WRITTEN PERMISSION.