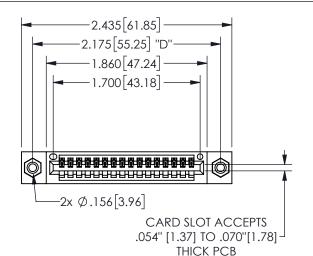

THIS IS A C.A.D. GENERATED DRAWING DO NOT MAKE MANUAL REVISIONS TO MASTER.

ISSUE NUMBER

ORIGINAL

<u>Contact Dimensions:</u> 544-Wire Wrap .050x.025(1.27x0.64) - Tail LG=.750(19.05)

.100 (2.54) Contact Spacing x .200 (5.08) Row Spacing

## 345/395 SERIES CARD EDGE CONNECTOR PART NUMBER: 345-016-544-408

YOUR CONNECTION TO QUALITY & SERVICE

**EDAC INC** TORONTO, ONTARIO CANADA

THESE DRAWINGS AND SPECIFICATIONS ARE THE PROPERTY OF EDAC INC.,AND SHALL NOT BE REPRODUCED, OR COPIED OR USED AS THE BASIS FOR THE MANUFACTURE OR SALE OF APPARATUS WITHOUT WRITTEN PERMISSION.