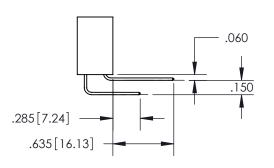

## Contact Code 559

**Contact Code 560** 

- INSULATOR MATERIAL: THERMOPLASTIC POLYESTER, UL 94V-0
- DAP MATERIAL AVAILABLE UPON REQUEST
- CONTACT MATERIAL; COPPER ALLOY

CONTACT PLATING: GOLD ON THE MATING AREA, TIN PLATING ON THE CONTACT TAILS, NICKEL UNDERPLATE