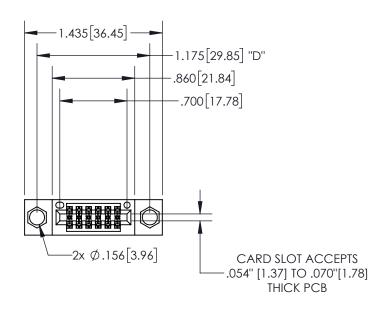

## 345/395 SERIES CARD EDGE CONNECTOR PART NUMBER: 345-012-540-804

YOUR CONNECTION TO QUALITY & SERVICE

**EDAC INC** TORONTO, ONTARIO CANADA

THESE DRAWINGS AND SPECIFICATIONS ARE THE PROPERTY OF EDAC INC., AND SHALL NOT BE REPRODUCED, OR COPIED OR USED AS THE BASIS FOR THE MANUFACTURE OR SALE OF APPARATUS WITHOUT WRITTEN PERMISSION.

| ACAD REFERENCE NO.  | 345-ENG-MASTER   |
|---------------------|------------------|
| DRAWN: R.STA.MONICA | DATE:MAY.16/2017 |
| CHECKED:            | DATE:            |
| SCALE: 1:1          | SHEET 1 OF 2     |
| DRAWING NUMBER      | ISSUE            |
| 345-FNG-MASTER      | 1                |