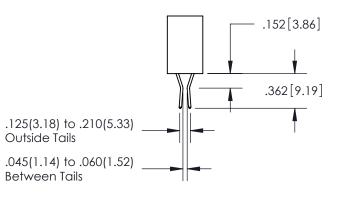

ISSUE NUMBER ORIGINAL

1

**Contact Code 558** 

## Contact Code 559

**Contact Code 560** 

- INSULATOR MATERIAL: THERMOPLASTIC POLYESTER, UL 94V-0
- DAP MATERIAL AVAILABLE UPON REQUEST
- CONTACT MATERIAL; COPPER ALLOY

CONTACT PLATING: GOLD ON THE MATING AREA, TIN PLATING ON THE CONTACT TAILS, NICKEL UNDERPLATE

## 345/395 SERIES CARD EDGE CONNECTOR CONTACT CODE 555,556,558,559,560 DIMENSIONS

YOUR CONNECTION TO QUALITY & SERVICE

**EDAC INC** TORONTO, ONTARIO CANADA

THESE DRAWINGS AND SPECIFICATIONS ARE THE PROPERTY OF EDAC INC.,AND SHALL NOT BE REPRODUCED, OR COPIED OR USED AS THE BASIS FOR THE MANUFACTURE OR SALE OF APPARATUS WITHOUT WRITTEN PERMISSION.