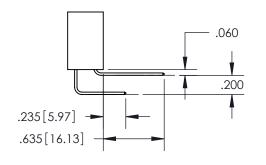

ISSUE NUMBER ORIGINAL

1

**Contact Code 558** 

## Contact Code 559

**Contact Code 560** 

- INSULATOR MATERIAL: THERMOPLASTIC POLYESTER, UL 94V-0
- DAP MATERIAL AVAILABLE UPON REQUEST
- CONTACT MATERIAL; COPPER ALLOY

CONTACT PLATING: GOLD ON THE MATING AREA, TIN PLATING ON THE CONTACT TAILS, NICKEL UNDERPLATE